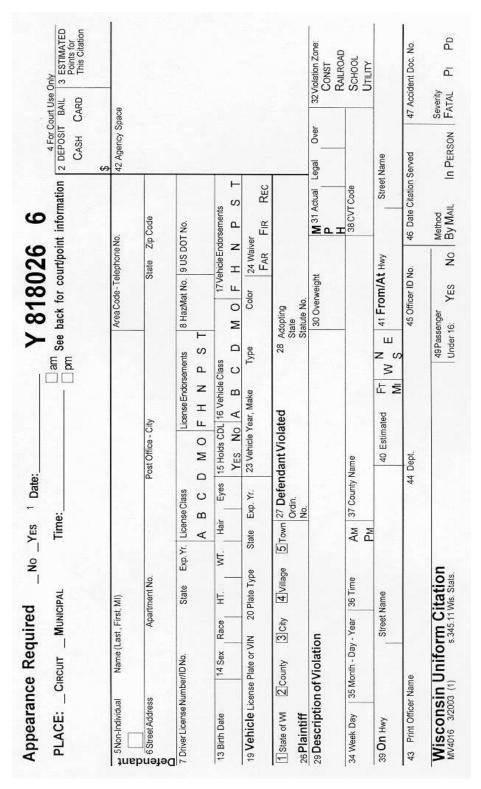

History: Cr. Register, December, 1989, No. 408, eff. 1–1–90; CR 02–153: am. Register June 2003 No. 570, eff. 7–1–03.

- **Trans 114.06 Uniform traffic citation. (1)** PREPRINTED UNIFORM TRAFFIC CITATIONS. The preprinted uniform traffic citation forms shall be a 4–page preprinted form distributed by the department, the pages of which shall conform to the following requirements:
- (a) Each printed copy of the form shall contain a unique control number, determined by the department.
- (b) The front side of each page of the uniform traffic citation shall be identical and shall be in the format set forth in figure 1.
- (c) The reverse sides of each page shall differ according to use as follows:
- 1. Page one of the form is intended for use and filing by the court in which the citation is used. The reverse side of page one shall contain information needed by the court in the format set forth in figure 2.
- 2. Page 2 of the form is intended for eventual submission to the department. The reverse side of page 2 shall contain a report of court disposition in the format set forth in figure 3. The report shall be sent to the department within 5 days of the resolution of the case.