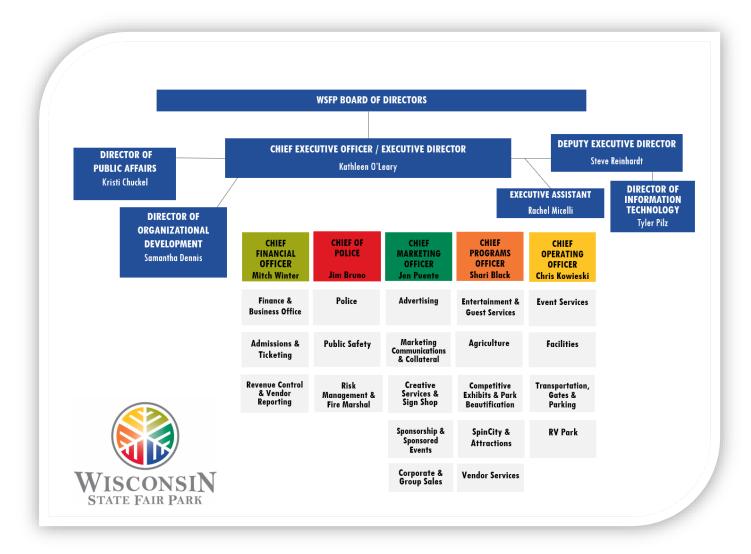

APPOINTED - CURRENT TERM |
| 8.   | Tim Carpenter        | Senate – Democrat                   | 02/22/2013 - 12/31/2020        |
| 9.   | VACANT               | Senate – Republican                 | VACANT                         |
| 10.  | JoCasta Zamarippa    | Assembly – Democrat                 | 04/01/2019 - 12/31/2020        |
| 11.  | Amy Loudenbeck       | Assembly – Republican               | 04/01/2018 - 12/31/2020        |
| STAT | E AGENCY OFFICIALS   |                                     | FIRST APPOINTED - CURRENT TERM |
|      |                      |                                     |                                |
| 12.  | Bradley Pfaff        | Secretary, DATCP                    | 01/08/2019 – Indefinite        |

#### WISCONSIN STATE FAIR PARK ORGANIZATION CHART



### STATEMENT ON FLEXIBLE WORK SCHEDULES

State Fair Park recognizes the need for and value of creating flexible work schedule options to its employees when such schedules are consistent with effective and efficient operations of the agency. A traditional full-time work pattern does not always meet the needs of our employees or our operation for various reasons, therefore WSFP is committed to providing alternative work schedules whenever possible. All department supervisors are directed to approve flexible and alternative work schedules when operationally feasible.

WSFP has 47 FTE employees, as well as many LTE employees who work year-round. Official posted office hours are 8:00 am – 4:30 pm Monday through Friday, however staff can choose their start times within a 2-hour range starting