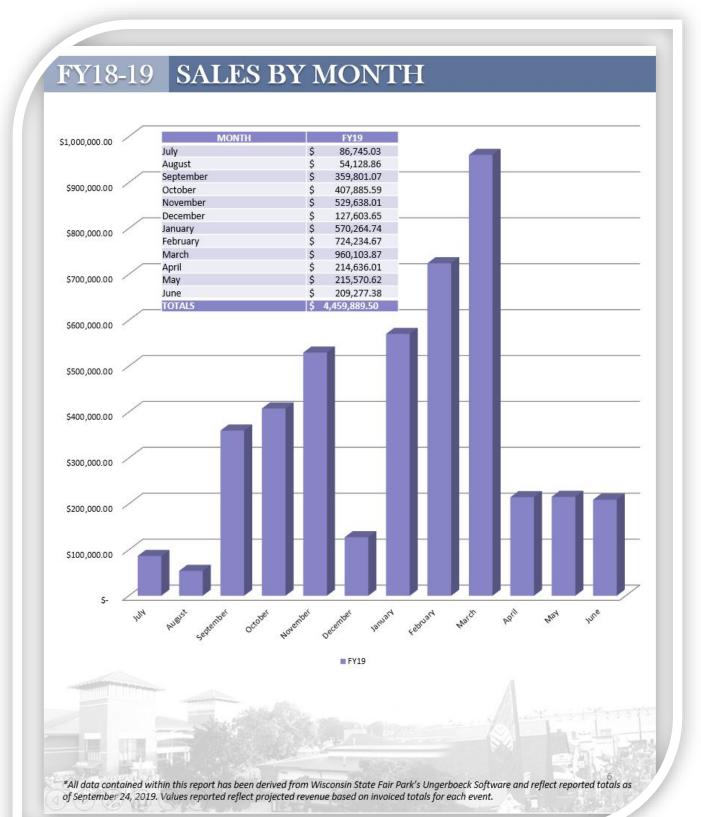

nto 2019 we will continue to focus on safety and ensuring that the Fair Park is accessible for our patrons with disabilities. We plan to take a closer look at necessary infrastructure projects and improvements while continuing to explore new ways to general revenue will managing expenses and improving the Fair experience for all of our Fairgoers.

#### **FY18-19 NON-FAIR EVENT REPORT**

In addition to the Wisconsin State Fair, State Fair Park hosts hundreds of events year-round. Non-Fair event rental fees and parking, along with associated ancillary costs, accounted for nearly \$4.5 million of the \$27 million in total revenues generated in FY18-19. The most often accrued ancillary costs include ticketing services, catering and concessions, janitorial services and police/public safety.





# FY18-19 EVENT DATA DETAILS