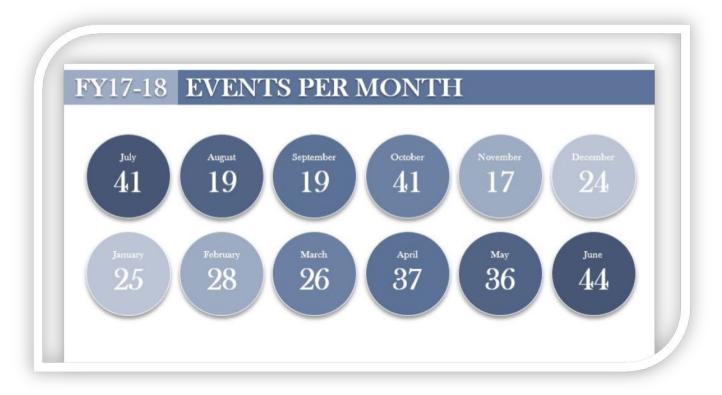

.

The Wisconsin State Fair is proud to be the state's largest agricultural showcase, while also promoting and celebrating everything we are so proud of in Wisconsin. Looking ahead to 2018, safety and security will continue to be our primary focus, while also offering an unparalleled event experience to our Fairgoers at an exceptional value.

#### **FY17-18 NON-FAIR EVENT REPORT**

In addition to the Wisconsin State Fair, State Fair Park hosts hundreds of events year-round. Non-Fair event rental fees and parking, along with associated ancillary costs, accounted for approximately \$4.5 million of the \$27 million in total revenues generated in FY17-18. The most often accrued ancillary costs include ticketing services, catering and concessions, janitorial services and police/public safety.





#### **EVENT DATA DETAILS** Number of Events per Class Number of Events per Category (TYPE OF ORGANIZATION PRODUCING EVENT) (AREA FROM WHERE ATTENDEES TRAVEL) WSF SMERF Regional Public Consumer Trade/Partner National 2% 4% 2% 1% 1% Association 16% Non-Profit 5% Internal 49% Corporate Local 23% 45% Governmental 51% International 1% Number of Events per Type (TYPE OF ORGANIZATION PRODUCING EVENT) 52 45 22 13 OVERNOH ACCOMMODATIONS WISCONSHISTATE FAR PRE COMSUME SHOW, ES PUBLIC SERVICE SOCIALFINETION TRADE SHOW, ES EVENTS DESIGNATED EVENTS DESIGNATED # of Events in FY2018: GOVERNMENTAL CLASS: LOCAL CATEGORY:

\*All data contained within this report has been derived from Wisconsin State Fair Park's Ungerboeck Software and reflect reported totals as of September 24, 2019. Values reported re