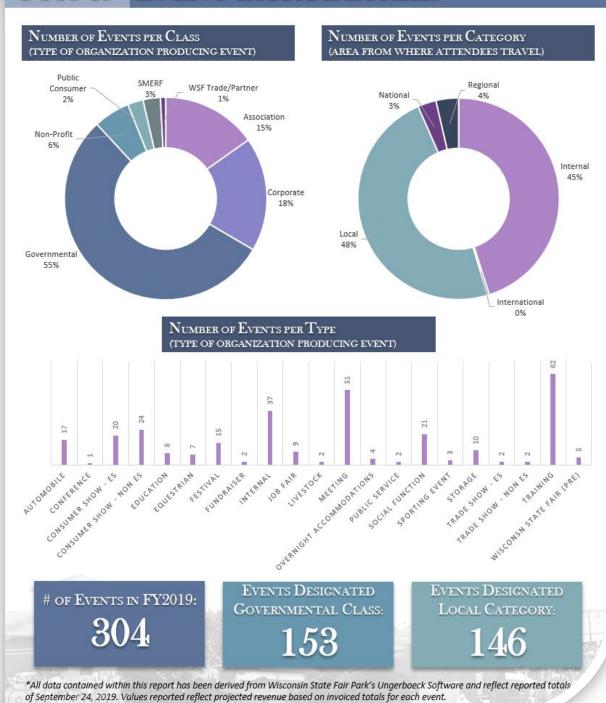

us on safety and ensuring that the Fair Park is accessible for our patrons with disabilities. We plan to take a closer look at necessary infrastructure projects and improvements while continuing to explore new ways to general revenue will managing expenses and improving the Fair experience for all of our Fairgoers.

#### **FY18-19 NON-FAIR EVENT REPORT**

In addition to the Wisconsin State Fair, State Fair Park hosts hundreds of events year-round. Non-Fair event rental fees and parking, along with associated ancillary costs, accounted for nearly \$4.5 million of the \$27 million in total revenues generated in FY18-19. The most often accrued ancillary costs include ticketing services, catering and concessions, janitorial services and police/public safety.





# FY18-19 EVENT DATA DETAILS