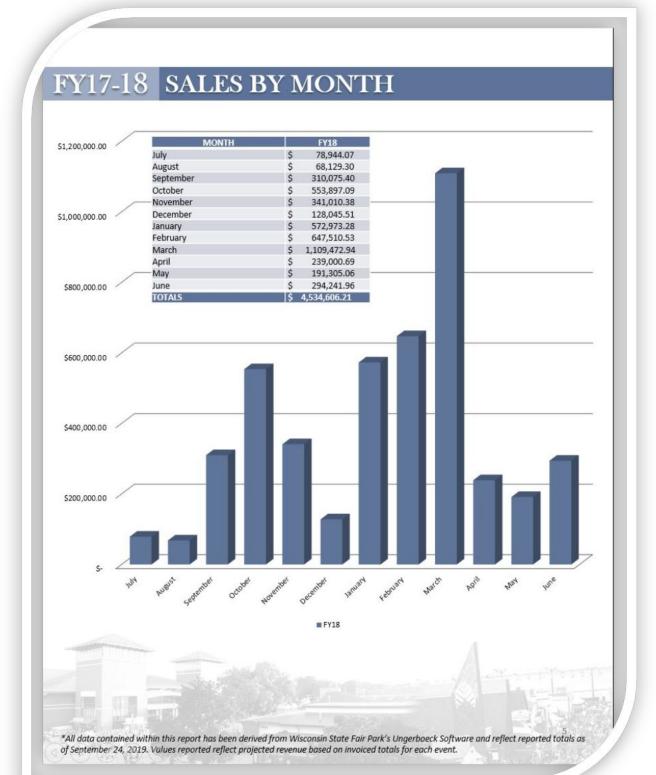

The Wisconsin State Fair is proud to be the state's largest agricultural showcase, while also promoting and celebrating everything we are so proud of in Wisconsin. Looking ahead to 2018, safety and security will continue to be our primary focus, while also offering an unparalleled event experience to our Fairgoers at an exceptional value.

#### **FY17-18 NON-FAIR EVENT REPORT**

In addition to the Wisconsin State Fair, State Fair Park hosts hundreds of events year-round. Non-Fair event rental fees and parking, along with associated ancillary costs, accounted for approximately \$4.5 million of the \$27 million in total revenues generated in FY17-18. The most often accrued ancillary costs include ticketing services, catering and concessions, janitorial services and police/public safety.





#### **EVENT DATA DETAILS** Number of Events per Class Number of Events per Category (TYPE OF ORGANIZATION PRODUCING EVENT) (AREA FROM WHERE ATTENDEES TRAVEL) WSF SMERF Regional Public Consumer Trade/Partner National 2% 4% 2% 1% 1% Association 16% Non-Profit 5% Internal 49% Corporate Local 23% 45% Governmental 51% International 1% Number of Events per Type (TYPE OF ORGANIZATION PRODUCING EVENT) 52 45 22 13 OVERNOH ACCOMMODATIONS WISCONSHISTATE FAR PRE COMSUME SHOW, ES PUBLIC SERVICE SOCIALFINETION TRADE SHOW, ES EVENTS DESIGNATED EVENTS DESIGNATED # of Events in FY2018: GOVERNMENTAL CLASS: LOCAL CATEGORY:

\*All data contained within this report has been derived from Wisconsin State Fair Park's Ungerboeck Software and reflect reported totals as of September 24, 2019. Values reported refl