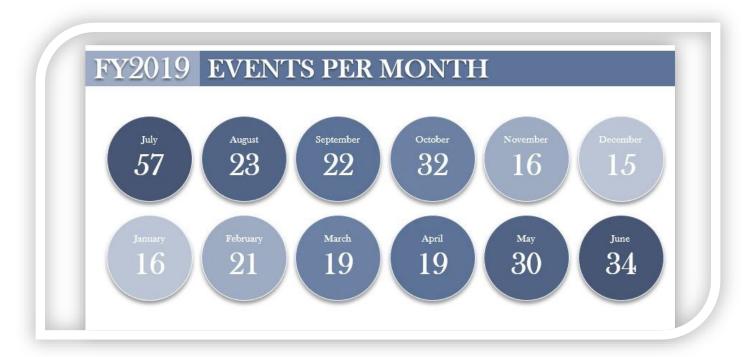

into 2019 we will continue to focus on safety and ensuring that the Fair Park is accessible for our patrons with disabilities. We plan to take a closer look at necessary infrastructure projects and improvements while continuing to explore new ways to general revenue will managing expenses and improving the Fair experience for all of our Fairgoers.

#### **FY18-19 NON-FAIR EVENT REPORT**

In addition to the Wisconsin State Fair, State Fair Park hosts hundreds of events year-round. Non-Fair event rental fees and parking, along with associated ancillary costs, accounted for nearly \$4.5 million of the \$27 million in total revenues generated in FY18-19. The most often accrued ancillary costs include ticketing services, catering and concessions, janitorial services and police/public safety.





# FY18-19 EVENT DATA DETAILS