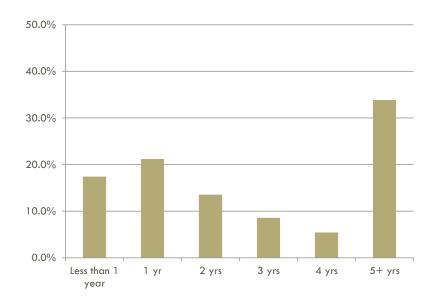

## Time Left to Serve (from 12/31/2013 forward)

| Less than 1 year | 18% |
|------------------|-----|
| 1 year           |     |
| 2 years          |     |
| 3 years          |     |
| 4 years          |     |
| 5 or more years  | 34% |