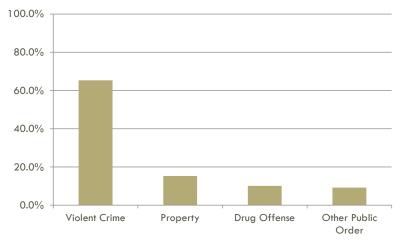

### **Current Offense Information**

### **Most Serious Crime Type**

| Violent Crime      | 65% |
|--------------------|-----|
| Property           |     |
| Drug Offense       |     |
| Other Public Order | 9%  |