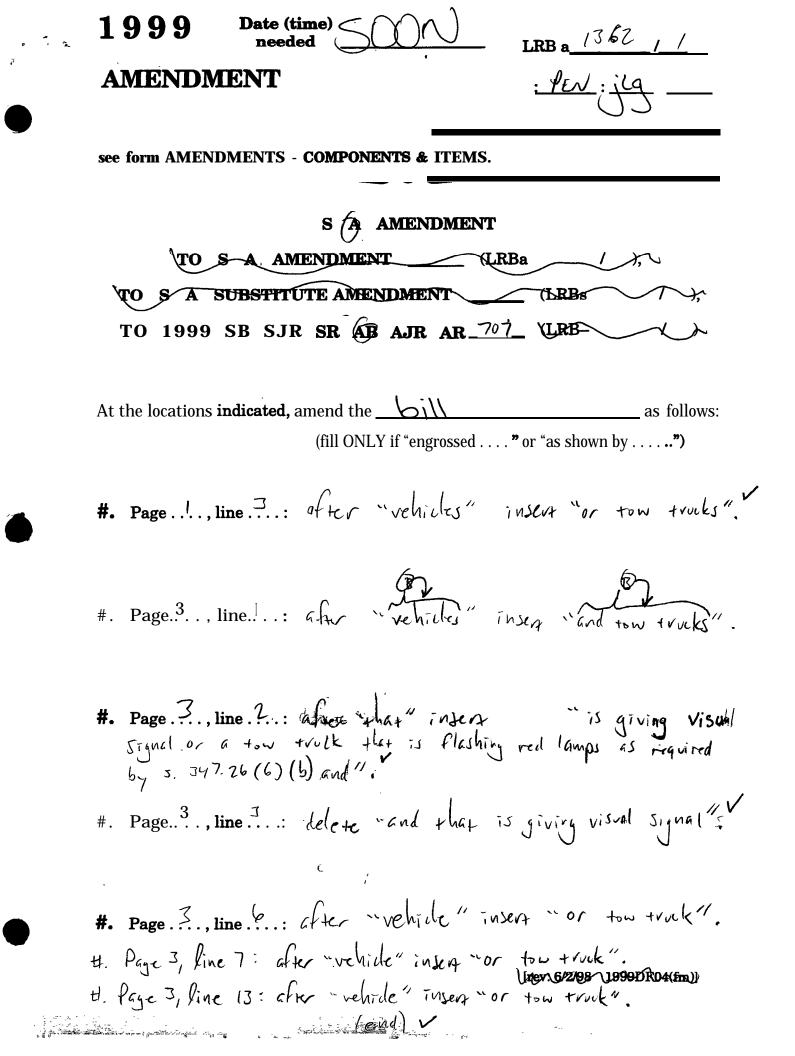

ed: 02/09/2000                         | Received By: nilsepe       |  |  |
|----------------------------------------------|----------------------------|--|--|
| Wanted: As time permits                      | Identical to LRB:          |  |  |
| For: Dean Kaufert (608) 266-5719             | By/Representing: ed eberle |  |  |
| This file may be shown to any legislator: NO | Drafter: nilsepe           |  |  |
| May Contact:                                 | Alt. Drafters:             |  |  |
| Subject: Transportation - traffic laws       | Extra Copies:              |  |  |

#### **Pre Topic:**

No specific pre topic given

#### **Topic:**

Motorists required to change lanes when approaching tow trucks

#### **Instructions:**

See Attached

### **Drafting History:**



FE Sent For:

<END>



ی. ۲۰۰۰ کی

1