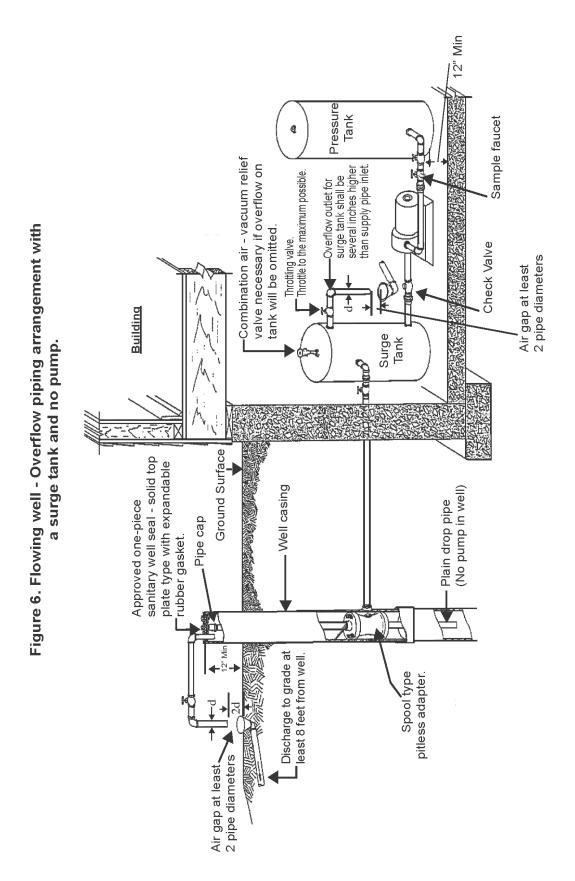

ell casing pipe.

SHORT BODY FACTORY ASSEMBLED PITLESS UNITS

Ings, onto

A male threaded metal unit screwed into plastic couplings, which are solvent welded onto plastic well casings.

#### FULL LENGTH FACTORY ASSEMBLED PITLESS UNITS



A male threaded metal unit screwed into plastic coupling, which is solvent welded onto plastic well casing.

#### Figure 3. High capacity well pump installation depicting pumpage and water level measuring devices, well vents and air-relief vacuum breakers.



## Figure 4. Flowing well - Overflow piping arrangement with a submersible pump.





Published under s. 35.93, Stats. Updated on the first day of each month. Entire code is always current. The Register date on each page is the date the chapter was last published.

#### WISCONSIN ADMINISTRATIVE CODE



#### DEPARTMENT OF NATURAL RESOURCES



# Figure 7. Reservoir specifications.

8





#### DEPARTMENT OF NATURAL RESOURCES

NR 812 Appendix

Figure 9. Driveway Ramp Installation



Figure 10. Well pits - Minimum requirements for pits Discharge to grade at least 8 feet from well Alternate watertight sump and gravity drain is not practical installed on or before April 10, 1953. optional sump pump when G Sample faucet Optional screened vents One-piece sanitary 0 seal well Reinforced watertight poured concrete Ģ 





Published under s. 35.93, Stats. Updated on the first day of each month. Entire code is always current. The Register date on each page is the date the chapter was last published.

DEPARTMENT OF NATURAL RESOURCES

# Figure 12. Minimum requirements for pump installations for well