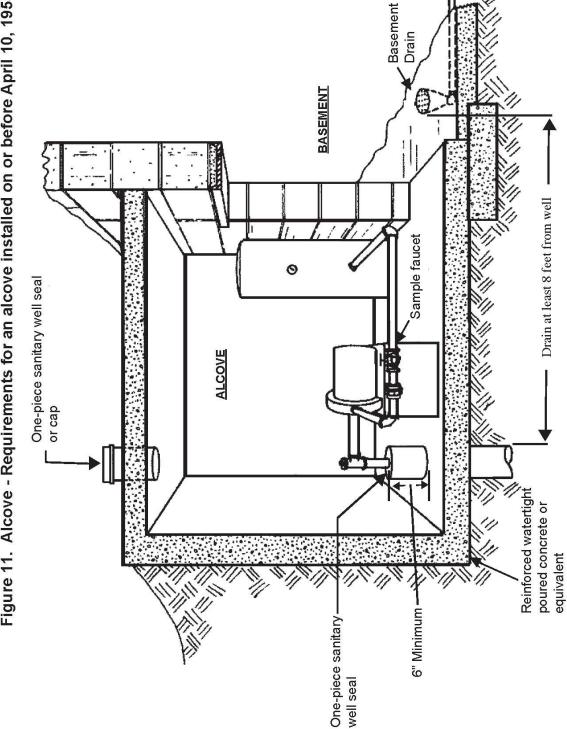

#### DEPARTMENT OF NATURAL RESOURCES

NR 812 Appendix

Figure 9. Driveway Ramp Installation

Figure 10. Well pits - Minimum requirements for pits Discharge to grade at least 8 feet from well Alternate watertight sump and gravity drain is not practical installed on or before April 10, 1953. optional sump pump when G Sample faucet Optional screened vents One-piece sanitary 0 seal well Reinforced watertight poured concrete Ģ 