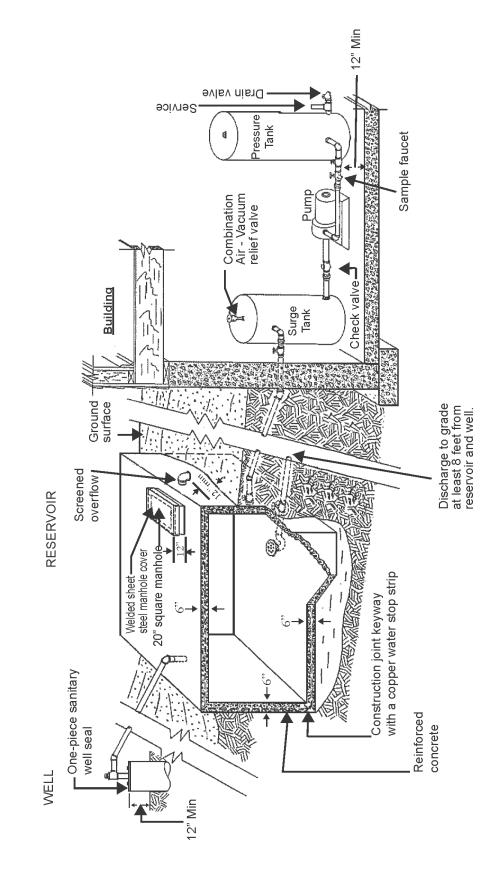

EMBLED PITLESS UNITS

Ings, onto

A male threaded metal unit screwed into plastic couplings, which are solvent welded onto plastic well casings.

#### FULL LENGTH FACTORY ASSEMBLED PITLESS UNITS



A male threaded metal unit screwed into plastic coupling, which is solvent welded onto plastic well casing.

#### Figure 3. High capacity well pump installation depicting pumpage and water level measuring devices, well vents and air-relief vacuum breakers.



## Figure 4. Flowing well - Overflow piping arrangement with a submersible pump.





Published under s. 35.93, Stats. Updated on the first day of each month. Entire code is always current. The Register date on each page is the date the chapter was last published.

#### WISCONSIN ADMINISTRATIVE CODE



#### DEPARTMENT OF NATURAL RESOURCES



# Figure 7. Reservoir specifications.

8





#### DEPARTMENT OF NATURAL RESOURCES

NR 812 Appendix

Figure 9. Driveway Ramp Installation



Figure 10. Well pits - Minimum requirements for pits Discharge to grade at least 8 feet from well Alternate watertight sump and gravity drain is not practical installed on or before April 10, 1953. optional sump pump when G Sample faucet Optional screened vents One-piece sanitary 0 seal well Reinforced watertight poured concrete Ģ 





Published under s. 35.93, Stats. Updated on the first day of each month. Entire code is always current. The Register date on each page is the date the chapter was last published.

DEPARTMENT OF NATURAL RESOURCES

# Figure 12. Minimum requirements for pump installations for wells with nonpressurized conduit installed