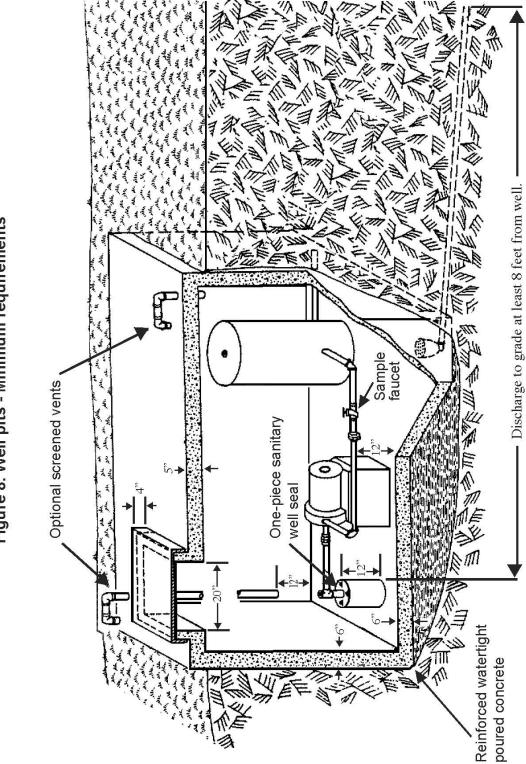

#### DEPARTMENT OF NATURAL RESOURCES

NR 812 Appendix

Figure 9. Driveway Ramp Installation

Figure 10. Well pits - Minimum requirements for pits Discharge to grade at least 8 feet from well Alternate watertight sump and gravity drain is not practical installed on or before April 10, 1953. optional sump pump when G Sample faucet Optional screened vents One-piece sanitary 0 seal well Reinforced watertight poured concrete Ģ 