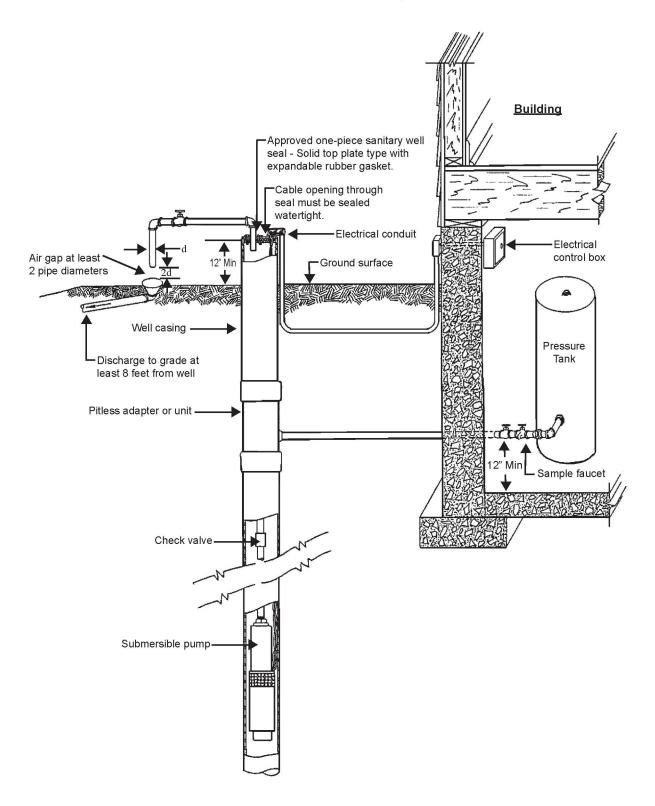

# Figure 12. Minimum requirements for pump installations for wells with nonpressurized conduit installed prior to Febuary 1, 1991