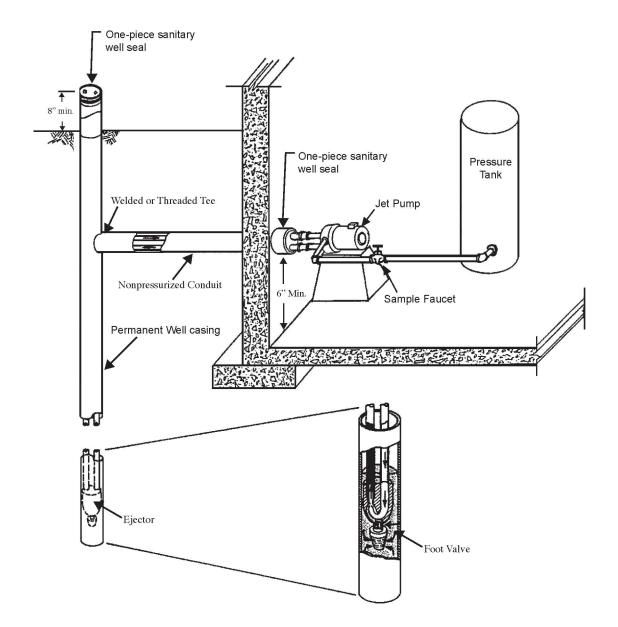

# Figure 12. Minimum requirements for pump installations for wells with nonpressurized conduit installed prior to Febuary 1, 1991