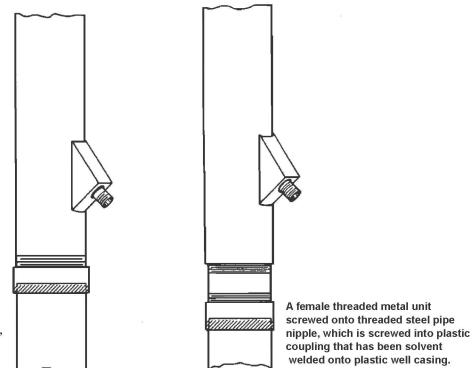

# Figure 2. Pitless unit connections for wells with thermoplastic well casing pipe.

SHORT BODY FACTORY ASSEMBLED PITLESS UNITS

Ings, onto

A male threaded metal unit screwed into plastic couplings, which are solvent welded onto plastic well casings.