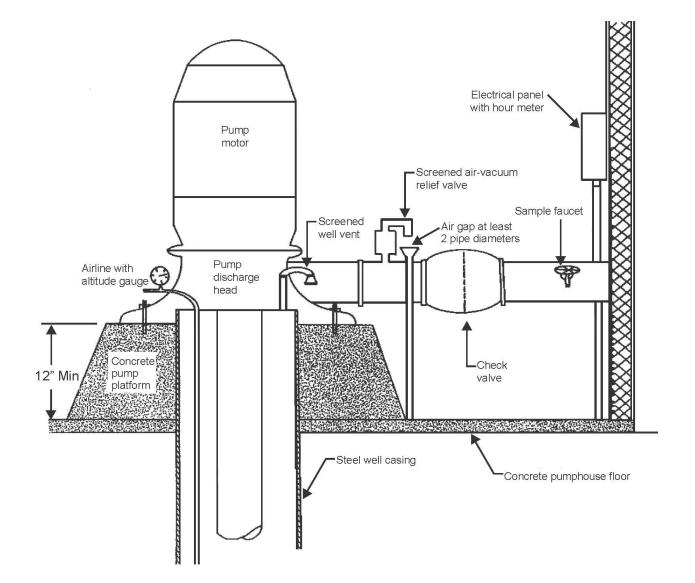

#### Figure 3. High capacity well pump installation depicting pumpage and water level measuring devices, well vents and air-relief vacuum breakers.