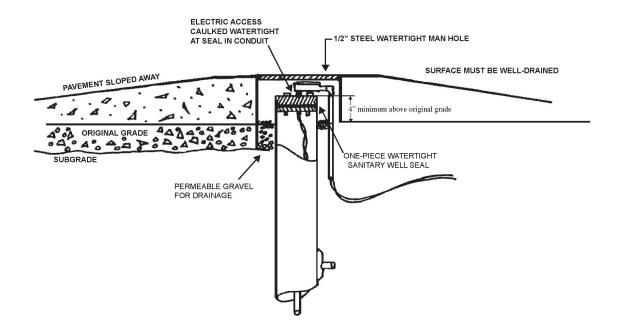

#### DEPARTMENT OF NATURAL RESOURCES

NR 812 Appendix

Figure 9. Driveway Ramp Installation

Figure 10. Well pits - Minimum requirements for pits Discharge to grade at least 8 feet from well Alternate watertight sump and gravity drain is not practical installed on or before April 10, 1953. optional sump pump when G Sample faucet Optional screened vents One-piece sanitary 0 seal well Reinforced watertight poured concrete Ģ 