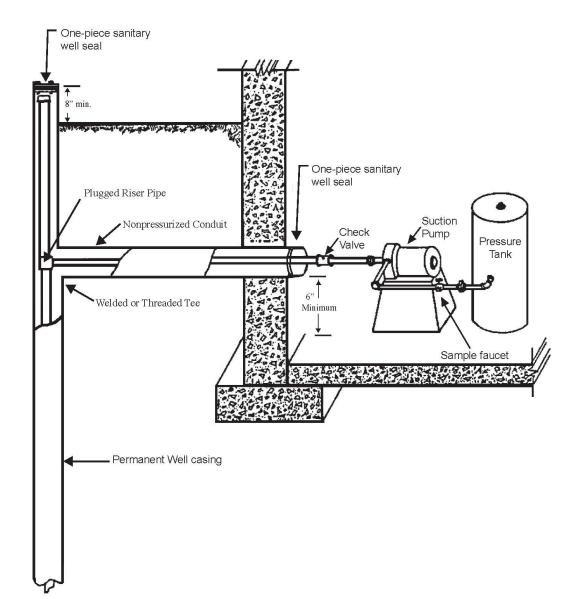

# Figure 12. Minimum requirements for pump installations for wells with nonpressurized conduit installed prior to Febuary 1, 1991