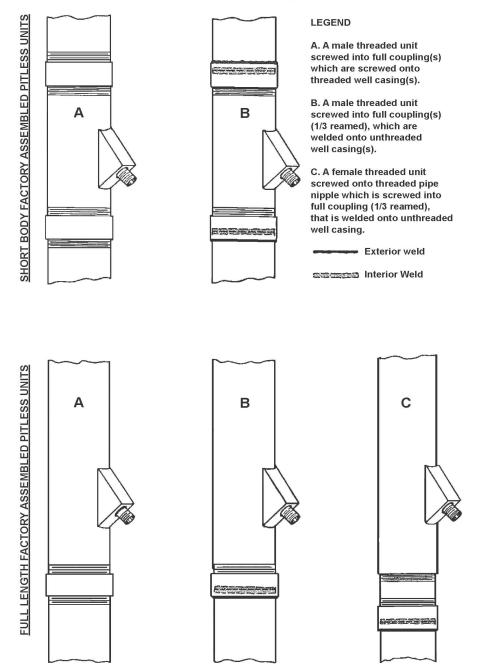

#### Chapter NR 812 APPENDIX

### Figure 1. Pitless unit connections for wells with steel well casing pipe.



# Figure 2. Pitless unit connections for wells with thermoplastic well casing pipe.

SHORT BODY FACTORY ASSEMBLED PITLESS UNITS

Ings, onto

A male threaded metal unit screwed into plastic couplings, which are solvent welded onto plastic well casings.

#### FULL LENGTH FACTORY ASSEMBLED PITLESS UNITS



A male threaded metal unit screwed into plastic coupling, which is solvent welded onto plastic well casing.

#### Figure 3. High capacity well pump installation depicting pumpage and water level measuring devices, well vents and air-relief vacuum breakers.



## Figure 4. Flowing well - Overflow piping arrangement with a submersible pump.





Published under s. 35.93, Stats. Updated on the first day of each month. Entire code is always current. The Register date on each page is the date