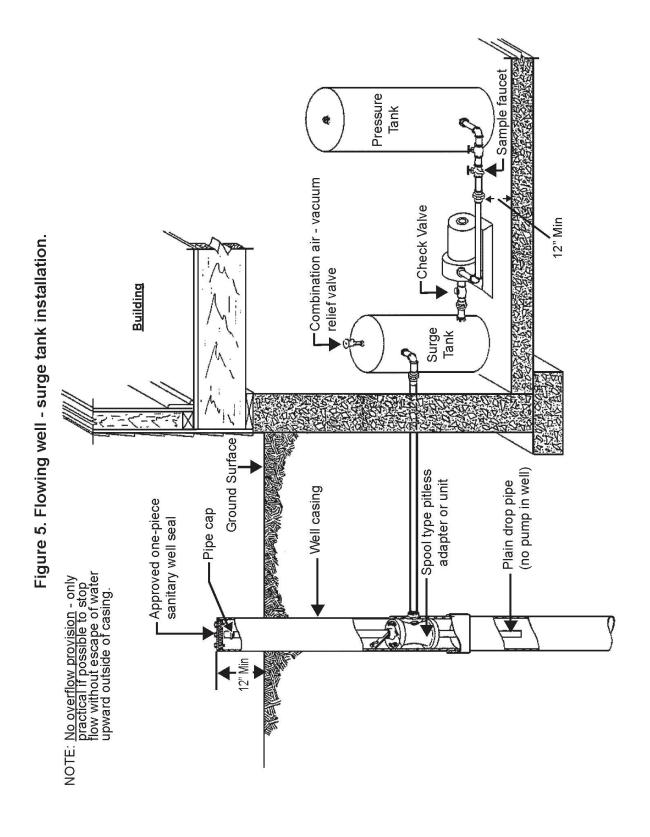

## Figure 4. Flowing well - Overflow piping arrangement with a submersible pump.

Published under s. 35.93, Stats. Updated on the first day of each month. Entire code is always current. The Register date on each page is the date the chapter was last published.