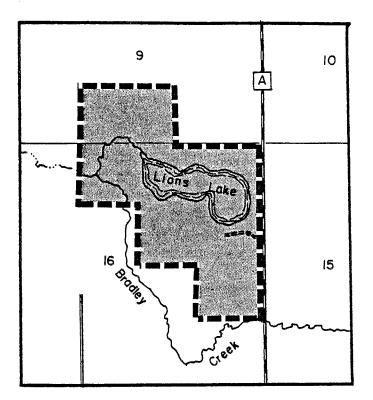

(1) BROWN COUNTY. (a) <u>Barkhausen</u>. Township 25 north, range 20 east, town of Suamico

2.

(2) ROCK COUNTY. (a) <u>Rock county goose area</u>. Township 2 north, range 14 east, town of Bradford.

25

Ca.

Wa/worth