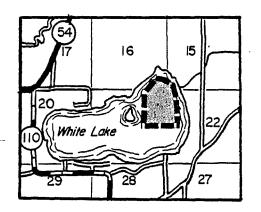

(1) WALWORTH COUNTY. (a) <u>Delavan Lake</u>. Township 2 north, range 16 east, town of Delavan.

(2) WAUKESHA COUNTY. (a) <u>Big Muskego Lake</u>. Township 5 north, range 20 east, town of Muskego.

42.

(3) WAUPACA COUNTY. (a) White Lake. Township 22 north, range 13 east, town of Royalton.