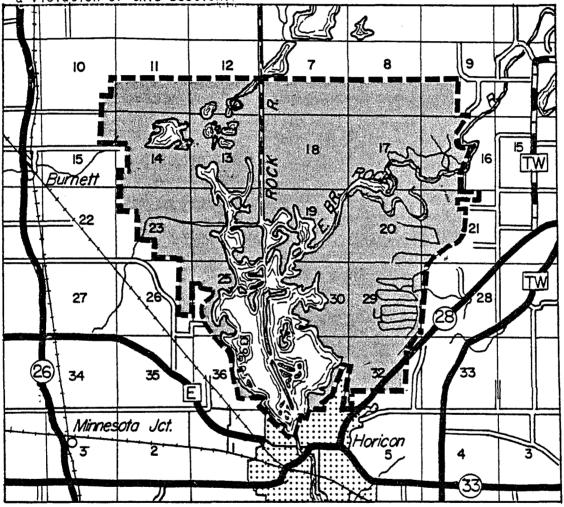

(1) DODGE COUNTY. (a) <u>Horicon Marsh wildlife area</u>. Township 12 north, range 16 east, town of Williamstown.

- -

<u>NR 11.06 LAKE CLOSED AREA; TRAPPING PERMITTED</u>. A closed season is established in the following areas posted with department signs. No person may hunt or disturb waterfowl during the open seasons or disturb waterfowl during the open seasons on waterfowl established in s. NR 10.01(1).