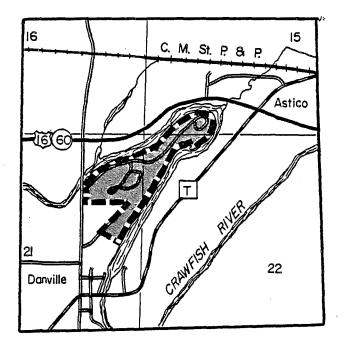

(1) DODGE COUNTY. (a) <u>Horicon Marsh wildlife area</u>. Township 12 north, range 16 east, town of Williamstown.

- -

<u>NR 11.06 LAKE CLOSED AREA; TRAPPING PERMITTED</u>. A closed season is established in the following areas posted with department signs. No person may hunt or disturb waterfowl during the open seasons or disturb waterfowl during the open seasons on waterfowl established in s. NR 10.01(1).