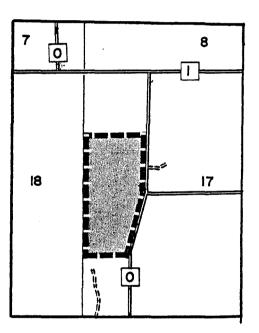

.

18.

•

(3) COLUMBIA COUNTY. (a) French Creek. Township 13 north, range 9 east, town of Ft. Winnebago.

,

(b) Mud Lake. Township 11 north, range 10 east, town of Lowville.

(4) CRAWFORD COUNTY. (a) <u>Harpers slough (Pool 9)</u>. Township 9 north, range 6 west, town of Seneca.