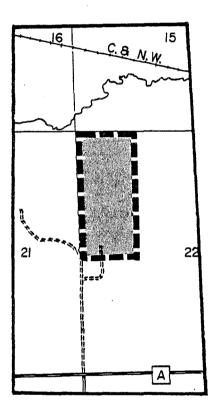

(a) Upham Woods. Township 14 north, range 6 east, town of Lyndon.



(11) LA CROSSE COUNTY. (a) <u>Camp Decorah.</u> Township 18 north, range 8 east, town of Holland.



74.

(b) <u>Camp Ehawee.</u> Township 18 north, range 6 west, town of Farmington.



1

(12) MANITOWOC COUNTY. (a) <u>Point Beach state forest.</u> Township 20 north, range 25 east, town of Two Rivers.



\*\*

76.

.

(13) OZAUKEE COUNTY. (a) <u>Riveredge.</u> Township 11 north, range 21 east, town of Saukville.



(14) PORTAGE COUNTY. (a) Camp for the blind. Township 25 north, range 10 east, town of Alban.

ı



(15) ROCK COUNTY. (a) <u>Camp Indian Trails</u>. Township 3 north, range 12 east, town of Janesville.



.

(b) <u>Janesville Schools Outdoor Laboratory</u>. Township 3 north, range 12 east, town of Janesville.



(16) SHEBOYGAN COUNTY. (a) <u>Cedar Grove</u>. Township 13 north, range 23 east, town of Holland.

ŧ



(b) <u>Forest preserve.</u> Township 14 north, range 23 east, town of Wilson.



(17) WAUKESHA COUNTY. (c) <u>Old World Wisconsin</u>. Township 5 north, range 17 east, town of Eagle.



,

(b) <u>Scuppernong Springs Nature Area.</u> Township 6 north, range 17 east, town of Ottawa.



•

(18) WAUSHARA COUNTY. (a) <u>Mecan Springs</u>. Township 18 north, range 8 east, town of Coloma.



(19) WINNEBAGO COUNTY. (a) <u>U.W.-</u> Oshkosh. Township 17 north, range 16 east, town of Black Wolf.



(b) <u>Winnebago State Hospital.</u> Township 19 north, range 17 east, town of Oshkosh.



(20) WOOD COUNTY. (a) <u>Wisconsin Rapids area girl scout council.</u> Township 22 north, range 6 east, town