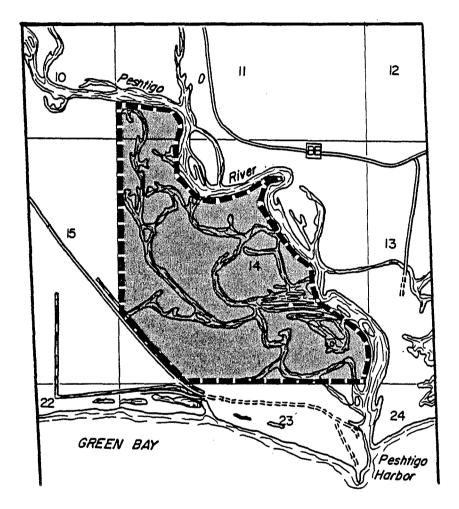

(8) MARINETTE COUNTY. (a) <u>Peshtigo Harbor</u>. Township 29 north, range 23 east, town of Peshtigo.

٠

(9) MARQUETTE COUNTY. (a) <u>Germania</u>. Township 17 north, range 10 east, town of Crystal Lake.