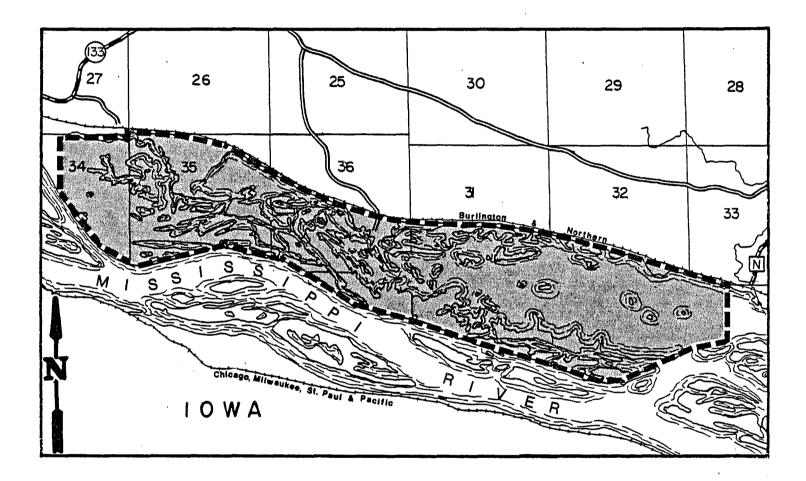

(5) GRANT COUNTY. (a) <u>Dago slough (Pool 11)</u>. Township 2 north, range 4 west, town of Seneca.

(6) JEFFERSON COUNTY. (a) Prince's Point. Township 5 north, range 15 east, town of Cold Spring.

.

(7) LA CROSSE COUNTY. (a) <u>La Crosse (Pool 7)</u>. Township 16 north, range 8 west, town of Campbell, and township 17 north, range 8 west, town of Onalaska.