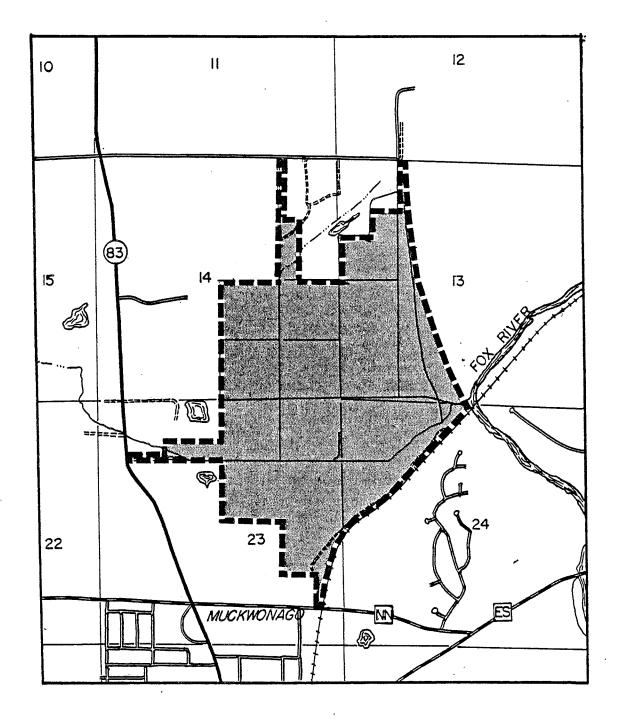

(5) WAUKESHA COUNTY. (a) <u>Vernon Marsh wildlife area</u>. Township 5 north, range 18 east, town of Muckwonago.

38.

NR 11.041 DUCK CLOSED AREA; TRAPPING AND GUN DEER HUNTING PERMITTED. A closed season is established in the following areas posted with department signs. No person may hunt any species of wild animal thereon, except deer during periods established in s. NR 10.01(3)(e), during the open season on ducks established in s. 10.01(1)(b). Legally killed or crippled game may be retrieved from such areas by dog or hand.