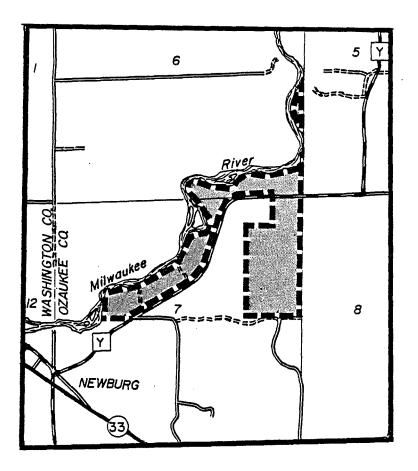

47.

(2) LA CROSSE COUNTY. (a) <u>Van Loon wildlife area</u>. Township 18 north, range 8 west, town of Holland.

G-2-82

..

•

• ••

NR 11.10 FISHER/MARTEN CLOSED AREA. A closed season is established in the following area posted with department signs. No person may trap any species of wild animal thereon at any time, except beaver, otter, muskrat and mink may be trapped with wet sets during the open seasons established in s. NR 10.04(4).