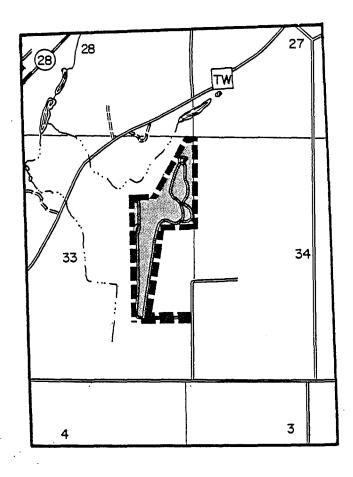

(1) BURNETT COUNTY. (a) <u>Fish Lake wildlife area</u>. Township 37 north, range 19 west, town of Anderson.

.

(2) MARATHON COUNTY. (a) <u>Beans Eddy.</u> Township 26 north, range 6 east, town of Bergen.