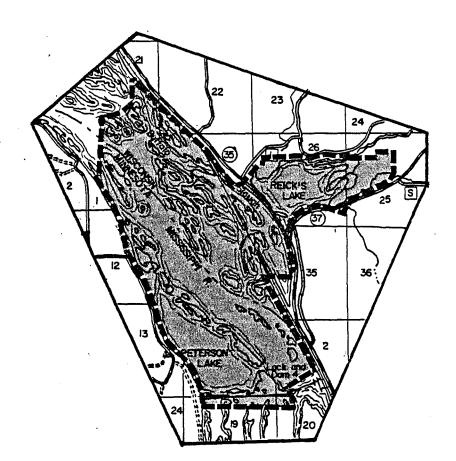

(1) BROWN COUNTY. (a) <u>Sensiba.</u> Township 25 north, range 20 east, town of Suamico.

14.

G-2-82

15.

(c) <u>Peterson's and Reich's Lake (Pool 4)</u>. Township 21 north, range 13 west, town of Alma, and township 22 north, range 13 west, town of Nelson.