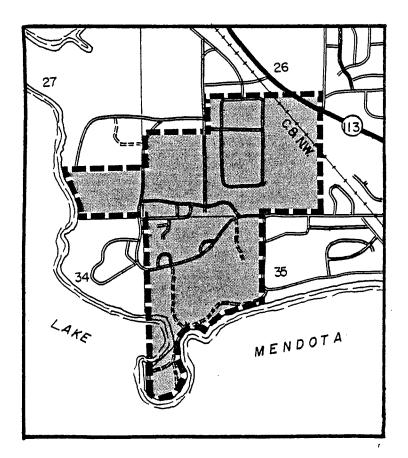

(1) WALWORTH COUNTY. (a) <u>Delavan Lake</u>. Township 2 north, range 16 east, town of Delavan.

(2) WAUKESHA COUNTY. (a) <u>Big Muskego Lake</u>. Township 5 north, range 20 east, town of Muskego.

42.

(3) WAUPACA COUNTY. (a) White Lake. Township 22 north, range 13 east, town of Royalton.