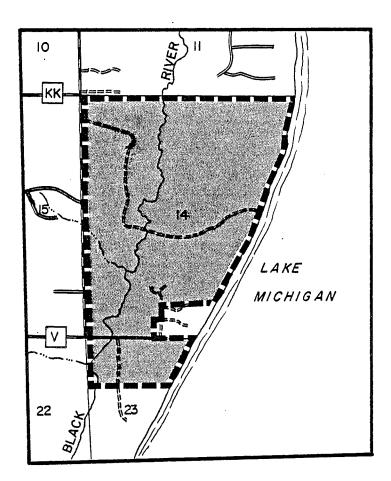

(1) BROWN COUNTY. (a) <u>Barkhausen</u>. Township 25 north, range 20 east, town of Suamico

2.

(2) ROCK COUNTY. (a) <u>Rock county goose area</u>. Township 2 north, range 14 east, town of Bradford.

25

Ca.

Wa/worth