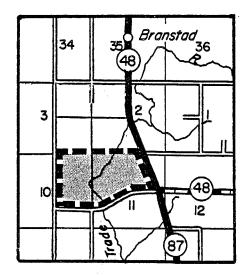

(1) BROWN COUNTY. (a) <u>Barkhausen</u>. Township 25 north, range 20 east, town of Suamico

2.

(2) ROCK COUNTY. (a) <u>Rock county goose area</u>. Township 2 north, range 14 east, town of Bradford.

25

Ca.

Wa/worth