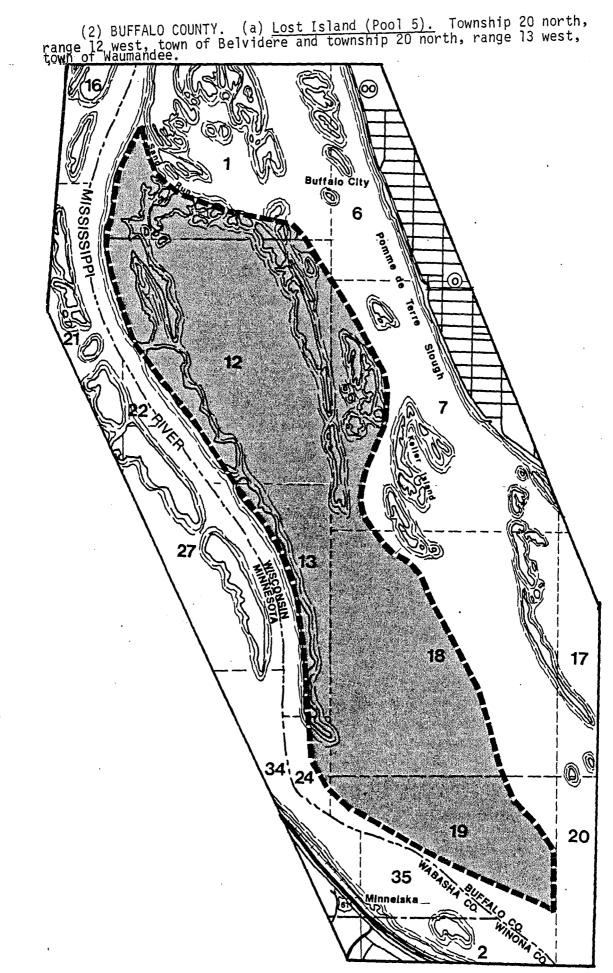

(1) BUFFALO COUNTY. (a) <u>Tiffany wildlife area</u>. Township 23 north, range 13 west, town of Nelson; township 23 north, range 14 west, town of Nelson; township 24 north, range 13 west, town of Maxville; and township 24 north, range 14 west, town of Maxville.