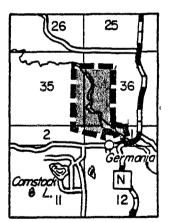

(8) MARINETTE COUNTY. (a) <u>Peshtigo Harbor</u>. Township 29 north, range 23 east, town of Peshtigo.

٠

(9) MARQUETTE COUNTY. (a) <u>Germania</u>. Township 17 north, range 10 east, town of Crystal Lake.