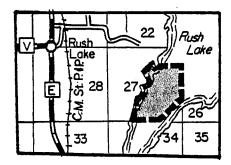

(4) WINNEBAGO COUNTY. (a) <u>Rush Lake</u>. Township 17 north, range 14 east, town of Rushford.

- ----

<u>NR 11.07 WATERFOWL RETRIEVING ZONE</u>. A closed season is established in the following areas posted with department signs. No person may hunt or trap any species of wild animal thereon, except deer hunting during the periods established in s. 10.01(3)(e), during the open seasons on waterfowl established in s. NR 10.01(1). Legally killed or crippled waterfowl may be retrieved by dog or hand.