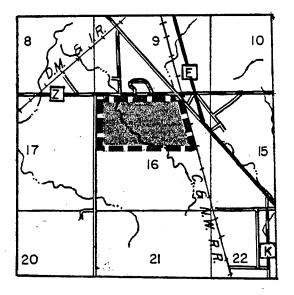

(4) FOND DU LAC COUNTY. (a) <u>Eldorado Marsh.</u> Township 16 north, range 16 east, town of Eldorado.

G-2-82

(5) GREEN LAKE COUNTY. (a) <u>Grand River</u>. Township 15 north, range 11 east, town of Marquette.