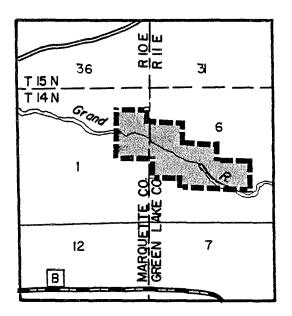

(4) FOND DU LAC COUNTY. (a) <u>Eldorado Marsh.</u> Township 16 north, range 16 east, town of Eldorado.

G-2-82

(5) GREEN LAKE COUNTY. (a) <u>Grand River</u>. Township 15 north, range 11 east, town of Marquette.

-

(6) MARQUETTE COUNTY. (a) <u>Grand River</u>. Township 15 north, range 10 east, town of Montello.

í,

1

۰.

.

(7) OUTAGAMIE COUNTY. (a) <u>Outagamie wildlife area</u>. Township 23 north, range 16 east, town of Bovina.