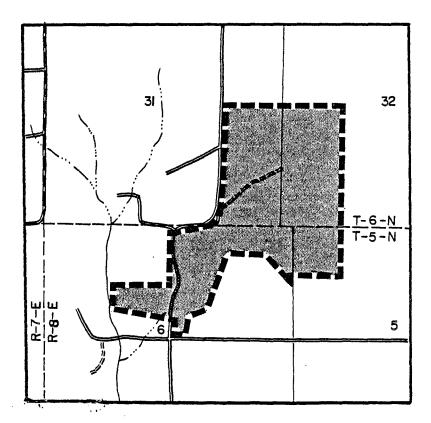

(1) BROWN COUNTY. (a) <u>Barkhausen</u>. Township 25 north, range 20 east, town of Suamico

2.

(2) ROCK COUNTY. (a) <u>Rock county goose area</u>. Township 2 north, range 14 east, town of Bradford.

25

Ca.

Wa/worth