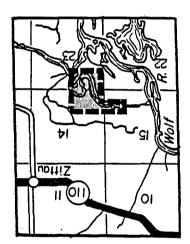

(1) BROWN COUNTY. (a) <u>Sensiba.</u> Township 25 north, range 20 east, town of Suamico.

14.

G-2-82

15.

(c) <u>Peterson's and Reich's Lake (Pool 4)</u>. Township 21 north, range 13 west, town of Alma, and township 22 north, range 13 west, town of Nelson.