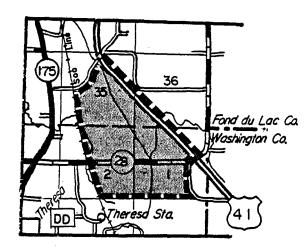

(4) FOND DU LAC COUNTY. (a) <u>Eldorado Marsh.</u> Township 16 north, range 16 east, town of Eldorado.

G-2-82

(5) GREEN LAKE COUNTY. (a) <u>Grand River</u>. Township 15 north, range 11 east, town of Marquette.