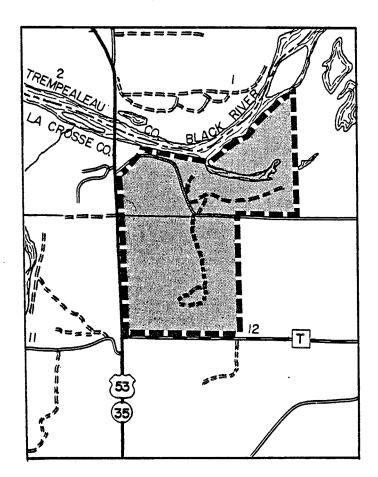

(5) GRANT COUNTY. (a) <u>Dago slough (Pool 11)</u>. Township 2 north, range 4 west, town of Seneca.

(6) JEFFERSON COUNTY. (a) Prince's Point. Township 5 north, range 15 east, town of Cold Spring.

.

(7) LA CROSSE COUNTY. (a) <u>La Crosse (Pool 7)</u>. Township 16 north, range 8 west, town of Campbell, and township 17 north, range 8 west, town of Onalaska.