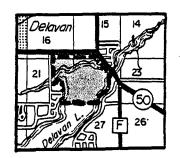

(1) WALWORTH COUNTY. (a) <u>Delavan Lake</u>. Township 2 north, range 16 east, town of Delavan.

(2) WAUKESHA COUNTY. (a) <u>Big Muskego Lake</u>. Township 5 north, range 20 east, town of Muskego.

42.

(3) WAUPACA COUNTY. (a) White Lake. Township 22 north, range 13 east, town of Royalton.