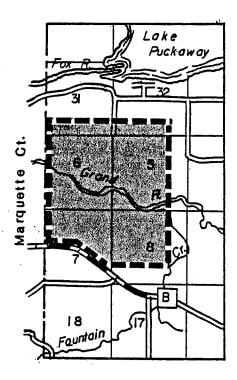

(4) FOND DU LAC COUNTY. (a) <u>Eldorado Marsh.</u> Township 16 north, range 16 east, town of Eldorado.

G-2-82

(5) GREEN LAKE COUNTY. (a) <u>Grand River</u>. Township 15 north, range 11 east, town of Marquette.

-

(6) MARQUETTE COUNTY. (a) <u>Grand River</u>. Township 15 north, range 10 east, town of Montello.

í,

1

۰.

.

(7) OUTAGAMIE COUNTY. (a) <u>Outagamie wildlife area</u>. Township 23 north, range 16 east, town of Bovina.