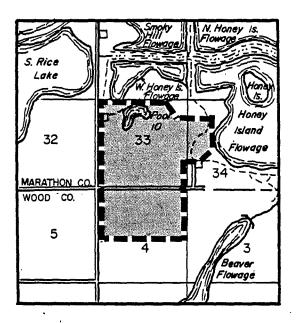

(b) Berkhahn Flowage Township 26 north, range 6 east, town of Bergen.

ł

(c) <u>Honey Island Flowage.</u> Township 26 north, range 5 east, town of Green Valley.

(d) <u>McMillan Marsh.</u> Township 26 north, range 2 east, town of Spencer and township 26 north, range 3 east, town of McMillan.