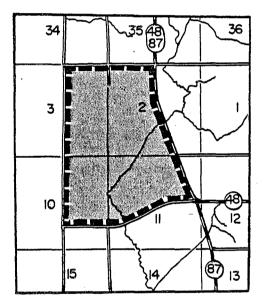

(1) BROWN COUNTY. (a) <u>Barkhausen</u>. Township 25 north, range 20 east, town of Suamico

2.

(2) ROCK COUNTY. (a) <u>Rock county goose area</u>. Township 2 north, range 14 east, town of Bradford.

25

Ca.

Wa/worth