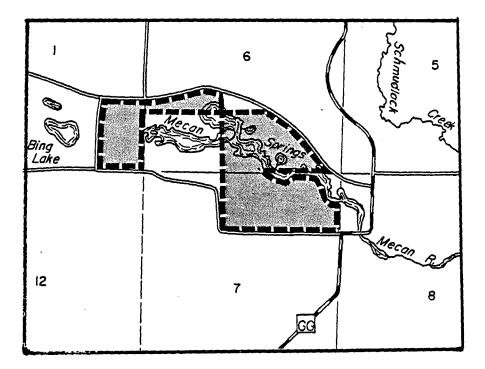

PORTAGE COUNTY. (a) Camp for the blind. Township 25 north, range 10 east, town of Alban.

ı



(15) ROCK COUNTY. (a) <u>Camp Indian Trails</u>. Township 3 north, range 12 east, town of Janesville.



.

(b) <u>Janesville Schools Outdoor Laboratory</u>. Township 3 north, range 12 east, town of Janesville.



(16) SHEBOYGAN COUNTY. (a) <u>Cedar Grove</u>. Township 13 north, range 23 east, town of Holland.

ŧ



(b) <u>Forest preserve.</u> Township 14 north, range 23 east, town of Wilson.



(17) WAUKESHA COUNTY. (c) <u>Old World Wisconsin</u>. Township 5 north, range 17 east, town of Eagle.



,

(b) <u>Scuppernong Springs Nature Area.</u> Township 6 north, range 17 east, town of Ottawa.



•

(18) WAUSHARA COUNTY. (a) <u>Mecan Springs</u>. Township 18 north, range 8 east, town of Coloma.



(19) WINNEBAGO COUNTY. (a) <u>U.W.-</u> Oshkosh. Township 17 north, range 16 east, town of Black Wolf.



(b) <u>Winnebago State Hospital.</u> Township 19 north, range 17 east, town of Oshkosh.



(20) WOOD COUNTY. (a) <u>Wisconsin Rapids area girl scout council.</u> Township 22 north, range 6 east, town of Grand Rapids.



<u>NR 15.02 NO ENTRY GAME REFUGE (OCT. 1 - NOV. 30)</u>. A game refuge is established in the following areas when posted with department signs and no person may hunt waterfowl at any time or enter such areas from October 1 through November 30.

(1) COLUMBIA COUNTY. (a) <u>Pine Island.</u> Township 12 north, range 8 east, town of Caledonia.



NR 15.021 NO ENTRY GAME REFUGE (NOV. 15 - DEC. 31). A game refuge is established in the following areas when posted with depart