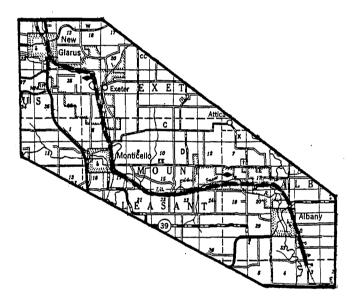

d animal thereon, except waterfowl during periods established in s. NR 10.01(1), during the open gun deer season established in s. NR 10.01(3)(e). In addition, a closed season is established for archery hunting of deer beginning the Saturday immediately following the close of gun deer season and continuing through December 31.

(1) JUNEAU COUNTY. (a) <u>Buckhorn wildlife area</u>. Township 17 north, range 4 east, town of Germantown.



<u>NR 11.12 STATE TRAIL CLOSED AREAS</u>. A closed season is established on the following areas as posted with department signs. No person may hunt or trap any species of wild animal thereon beginning February 1 and continuing through the Friday preceding the Saturday nearest October 27, both dates inclusive.

(1) GREEN COUNTY. (a) Sugar River state trail.



NR 11.13 PUBLIC LANDS CLOSED AREA. A closed season is established in areas posted with department signs within the exterior limits of public hunting grounds, state wildlife areas and other state owned or leased lands administered for game management purposes. No person may hunt or trap any species of wild animals on these grounds, areas or lands. SECTION 2 - Ss. NR 15.01, 15.02, 15.021 and 15.022 are repeated and recreated to read:

<u>NR 15.01 YEAR ROUND GAME REFUGE.</u> A game refuge is created in the following areas as posted with department signs and no person may hunt or trap upon such areas or have in possession or under control any gun or rifle unless the same are unloaded and enclosed within a carrying case, or any bow unless it is unstrung or enclosed within a carrying case.

(1