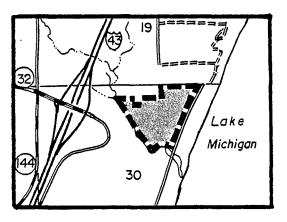

Decorah.</u> Township 18 north, range 8 east, town of Holland.



74.

(b) <u>Camp Ehawee.</u> Township 18 north, range 6 west, town of Farmington.



1

(12) MANITOWOC COUNTY. (a) <u>Point Beach state forest.</u> Township 20 north, range 25 east, town of Two Rivers.



\*\*

76.

.

(13) OZAUKEE COUNTY. (a) <u>Riveredge.</u> Township 11 north, range 21 east, town of Saukville.



(14) PORTAGE COUNTY. (a) Camp for the blind. Township 25 north, range 10 east, town of Alban.

ı



(15) ROCK COUNTY. (a) <u>Camp Indian Trails</u>. Township 3 north, range 12 east, town of Janesville.



.

(b) <u>Janesville Schools Outdoor Laboratory</u>. Township 3 north, range 12 east, town of Janesville.



(16) SHEBOYGAN COUNTY. (a) <u>Cedar Grove</u>. Township 13 north, range 23 east, town of Holland.

ŧ



(b) <u>Forest preserve.</u> Township 14 north, range 23 east, town of Wilson.



(17) WAUKESHA COUNTY. (c) <u>Old World Wisconsin</u>. Township 5 north, range 17 east, town of Eagle.



,

(b) <u>Scuppernong Springs Nature Area.</u> Township 6 north, range 17 east, town of Ottawa.



•

(18) WAUSHARA COUNTY. (a) <u>Mecan Springs</u>. Township 18 north, range 8 east, town of Coloma.



(19) WINNEBAGO COUNTY. (a) <u>U.W.-</u> Oshkosh. Township 17 north, range 16 east, town of Black Wolf.



(b) <u>Winnebago State Hospital.</u> Township 19 north, range 17 east, town of Oshkosh.



(20) WOOD COUNTY. (a) <u>Wisconsin Rapids area girl scout council.</u> Township 22 north, range 6 east, town of Grand Rapids.



<u>NR 15.02 NO ENTRY GAME REFUGE (OCT. 1 - NOV. 30)</u>. A game refuge is establishe