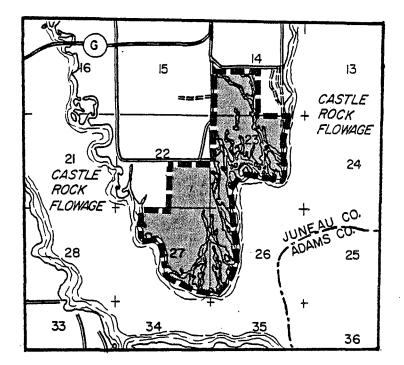

عاد والمتعاد والمت

49.

(b) <u>Stockton Island.</u> Township 51-52 north, range 1-2 west, town of Presque Isle.



4

 $\Box$ 

(2) FOREST, ONEIDA AND VILAS COUNTIES. (a) Pine River.



<u>NR 11.11 DEER CLOSED AREA; TRAPPING PERMITTED</u>. A closed season is established in the following areas posted with department signs. No person may hunt any species of wild animal thereon, except waterfowl during periods established in s. NR 10.01(1), during the open gun deer season established in s. NR 10.01(3)(e). In addition, a closed season is established for archery hunting of deer beginning the Saturday immediately following the close of gun deer season and continuing through December 31.

(1) JUNEAU COUNTY. (a) <u>Buckhorn wildlife area</u>. Township 17 north, range 4 east, town of Germantown.



<u>NR 11.12 STATE TRAIL CLOSED AREAS</u>. A closed season is established on the following areas as posted with department signs. No person may hunt or trap any species of wild animal thereon beginning February 1 and continuing through the Friday preceding the Saturday nearest October 27, both dates inclusive.

(1) GREEN COUNTY. (a) Sugar River state trail.



NR 11.13 PUBLIC LANDS CLOSED AREA. A closed season is established in areas posted with department signs within the exterior limits of public hunting grounds, state wildlife areas and other state owned or leased lands administered for game management purposes. No person may hunt or trap any species of wild animals on these grounds, areas or lands. SECTION 2 - Ss. NR 15.01, 15.02, 15.021 and 15.022 are repeated and recreated to read: