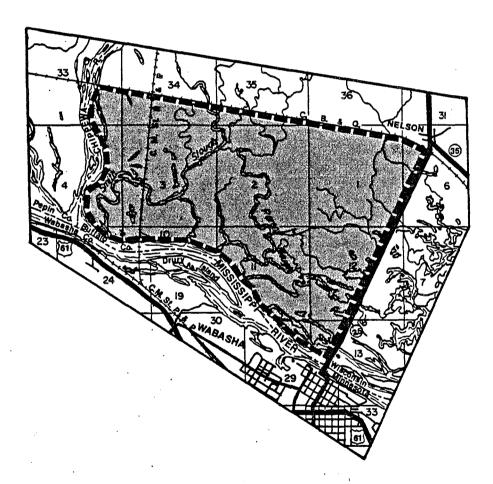

(1) BUFFALO COUNTY. (a) <u>Tiffany wildlife area</u>. Township 23 north, range 13 west, town of Nelson; township 23 north, range 14 west, town of Nelson; township 24 north, range 13 west, town of Maxville; and township 24 north, range 14 west, town of Maxville.

47.

(2) LA CROSSE COUNTY. (a) <u>Van Loon wildlife area</u>. Township 18 north, range 8 west, town of Holland.

G-2-82

..

•

• ••

NR 11.10 FISHER/MARTEN CLOSED AREA. A closed season is established in the following area posted with department signs. No person may trap any species of wild animal thereon at any time, except beaver, otter, muskrat and mink may be trapped with wet sets during the open seasons established in s. NR 10.04(4).