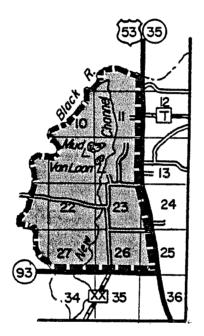

47.

(2) LA CROSSE COUNTY. (a) <u>Van Loon wildlife area</u>. Township 18 north, range 8 west, town of Holland.

G-2-82

..

•

• ••

NR 11.10 FISHER/MARTEN CLOSED AREA. A closed season is established in the following area posted with department signs. No person may trap any species of wild animal thereon at any time, except beaver, otter, muskrat and mink may be trapped with wet sets during the open seasons established in s. NR 10.04(4).