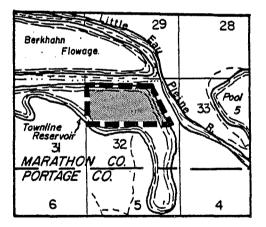

(b) Berkhahn Flowage Township 26 north, range 6 east, town of Bergen.

ł

(c) <u>Honey Island Flowage.</u> Township 26 north, range 5 east, town of Green Valley.

(d) <u>McMillan Marsh.</u> Township 26 north, range 2 east, town of Spencer and township 26 north, range 3 east, town of McMillan.