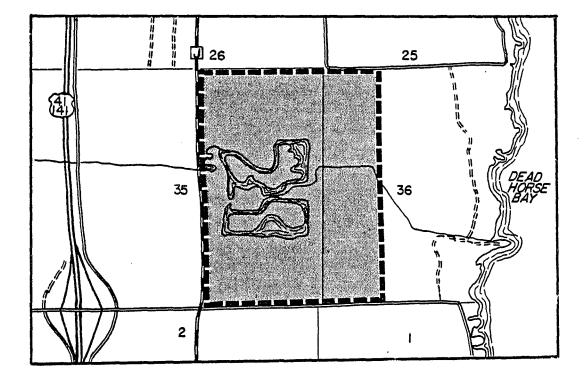

(1) BROWN COUNTY. (a) <u>Barkhausen</u>. Township 25 north, range 20 east, town of Suamico

2.

(2) ROCK COUNTY. (a) <u>Rock county goose area</u>. Township 2 north, range 14 east, town of Bradford.

25

Ca.

Wa/worth