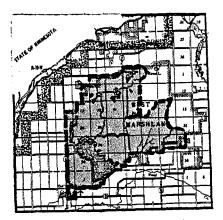

(1) BURNETT COUNTY. (a) <u>Crex Meadows.</u> Township 39 north, range 18-19 west, town of West Marshland.

<u>NR 11.09 BEAVER/OTTER CLOSED AREA</u>. A closed season is established in the following areas posted with department signs. No person may trap any species of wild animal thereon during the open seasons on beaver and otter established in s. NR 10.04(4).