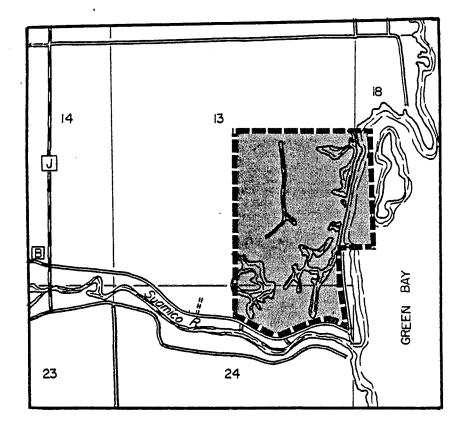

(1) BROWN COUNTY. (a) <u>Sensiba.</u> Township 25 north, range 20 east, town of Suamico.

14.

G-2-82

15.

(c) <u>Peterson's and Reich's Lake (Pool 4)</u>. Township 21 north, range 13 west, town of Alma, and township 22 north, range 13 west, town of Nelson.