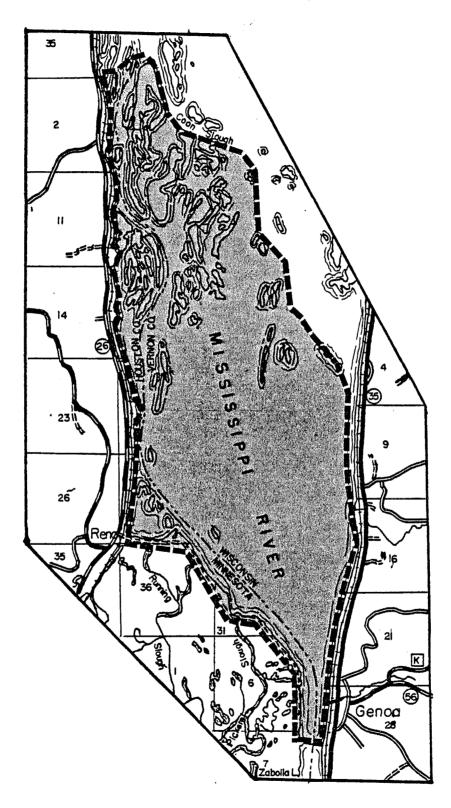

۱

(10) VERNON COUNTY. (a) <u>Goose island (Pool 8)</u>. Township 14 north, range 7 west, town of Bergen.

.,\\*\*\*\*\*\*

(b) <u>Wisconsin island (Pool 8)</u>. Township 13 north, range 7 west, towns of Bergen and Genoa; and township 14 north, range 7 west, town of Bergen.