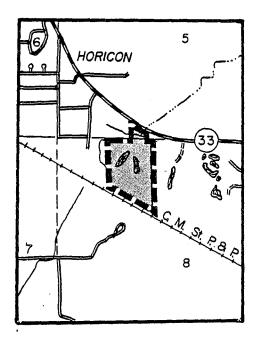

(1) DODGE COUNTY. (a) <u>Horicon Marsh wildlife area</u>. Township 12 north, range 16 east, town of Williamstown.

- -

<u>NR 11.06 LAKE CLOSED AREA; TRAPPING PERMITTED</u>. A closed season is established in the following areas posted with department signs. No person may hunt or disturb waterfowl during the open seasons or disturb waterfowl during the open seasons on waterfowl established in s. NR 10.01(1).

(1) DODGE COUNTY. (a) <u>Horicon Marsh.</u> Township 12 north, range 16 east, town of Williamstown.

<u>NR 11.08 SHARP-TAILED GROUSE CLOSED AREA</u>. A closed season is established in the following areas as posted with department signs and no person may hunt sharp-tailed grouse at any time.