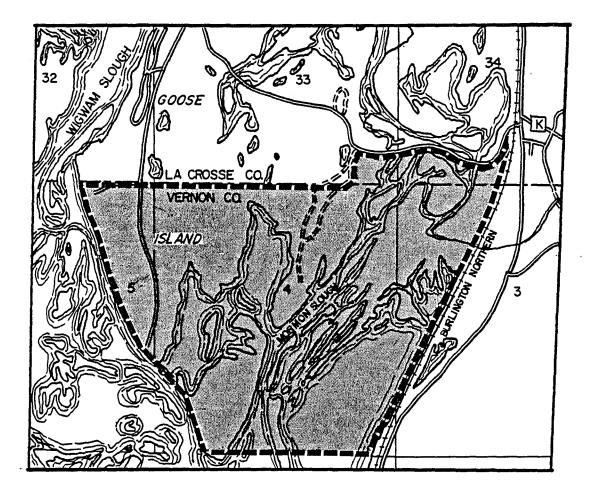

۱

(10) VERNON COUNTY. (a) <u>Goose island (Pool 8)</u>. Township 14 north, range 7 west, town of Bergen.

.,\\*\*\*\*\*\*

(b) <u>Wisconsin island (Pool 8)</u>. Township 13 north, range 7 west, towns of Bergen and Genoa; and township 14 north, range 7 west, town of Bergen.