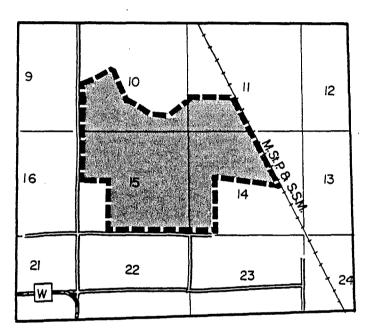

(5) WAUKESHA COUNTY. (a) <u>Vernon Marsh wildlife area</u>. Township 5 north, range 18 east, town of Muckwonago.

38.

NR 11.041 DUCK CLOSED AREA; TRAPPING AND GUN DEER HUNTING PERMITTED. A closed season is established in the following areas posted with department signs. No person may hunt any species of wild animal thereon, except deer during periods established in s. NR 10.01(3)(e), during the open season on ducks established in s. 10.01(1)(b). Legally killed or crippled game may be retrieved from such areas by dog or hand.