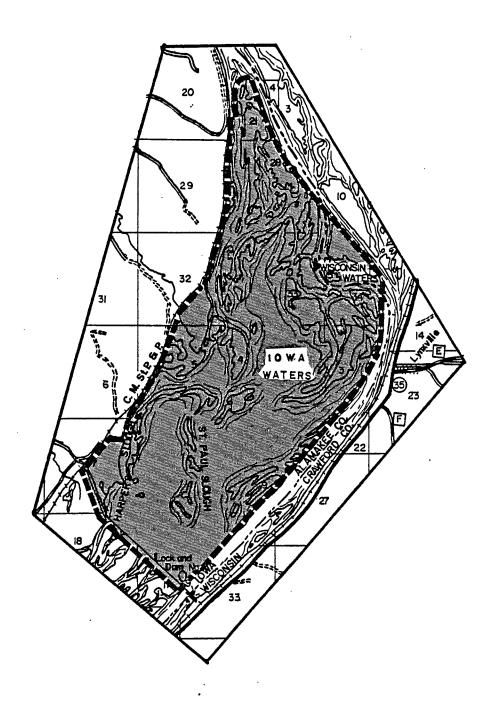

(1) BROWN COUNTY. (a) <u>Sensiba.</u> Township 25 north, range 20 east, town of Suamico.

14.

G-2-82

15.

(c) <u>Peterson's and Reich's Lake (Pool 4)</u>. Township 21 north, range 13 west, town of Alma, and township 22 north, range 13 west, town of Nelson.

.

18.

•

(3) COLUMBIA COUNTY. (a) French Creek. Township 13 north, range 9 east, town of Ft. Winnebago.

,

(b) Mud Lake. Township 11 north, range 10 east, town of Lowville.

(4) CRAWFORD COUNTY. (a) <u>Harpers slough (Pool 9)</u>. Township 9 north, range 6 west, town of Seneca.

(5) GRANT COUNTY. (a) <u>Dago slough (Pool 11)</u>. Township 2 north, range 4 west, town of Seneca.

(6) JEFFERSON COUNTY. (a) Prince's Point. Township 5 north, range 15 east, town of Cold Spring.

.

(7) LA CROSSE COUNTY. (a) <u>La Crosse (Pool 7)</u>. Township 16 north, range 8 west, town of Campbell, and township 17 north, range 8 west, town of Onalaska.