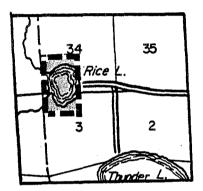

(e) Mead. Township 26 north, range 5 east, town of Green Valley.

1

.

(3) ONEIDA COUNTY. (a) <u>Rice Lake</u>. Township 38 north, range 10 east, and township 39 north, range 10 east, town of Three Lakes.

•