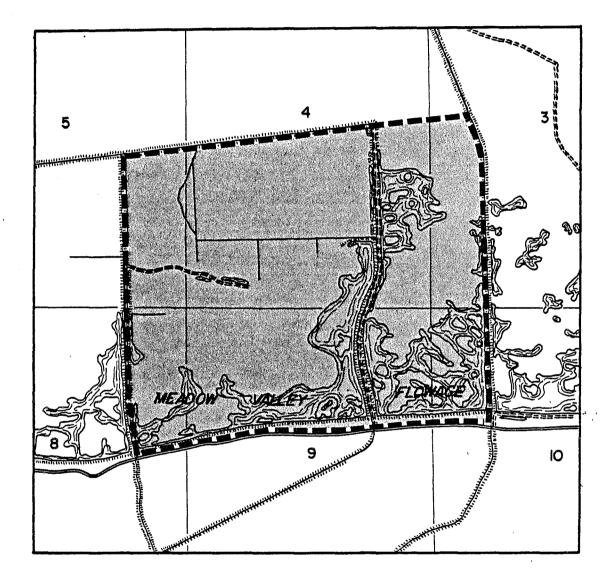

(1) BURNETT COUNTY. (a) <u>Fish Lake wildlife area</u>. Township 37 north, range 19 west, town of Anderson.

.

(2) MARATHON COUNTY. (a) <u>Beans Eddy.</u> Township 26 north, range 6 east, town of Bergen.

(b) Berkhahn Flowage Township 26 north, range 6 east, town of Bergen.

ł

(c) <u>Honey Island Flowage.</u> Township 26 north, range 5 east, town of Green Valley.

(d) <u>McMillan Marsh.</u> Township 26 north, range 2 east, town of Spencer and township 26 north, range 3 east, town of McMillan.

(e) Mead. Township 26 north, range 5 east, town of Green Valley.

1

.

(3) ONEIDA COUNTY. (a) <u>Rice Lake</u>. Township 38 north, range 10 east, and township 39 north, range 10 east, town of Three Lakes.

•