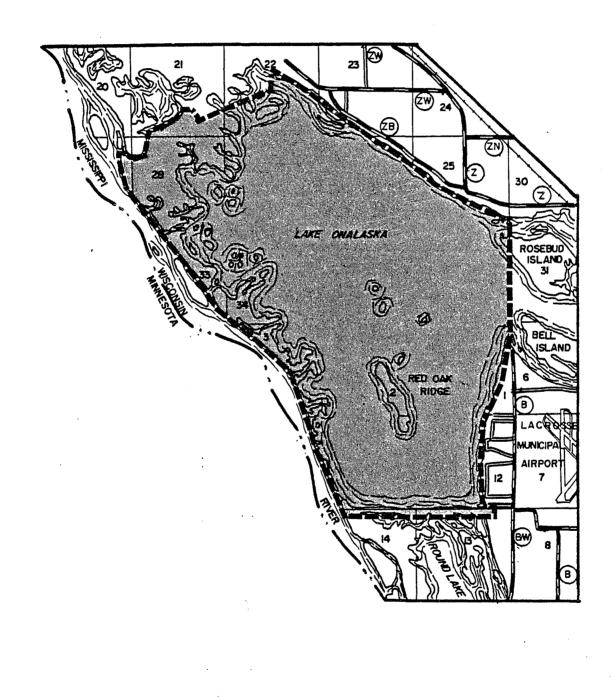

(5) GRANT COUNTY. (a) <u>Dago slough (Pool 11)</u>. Township 2 north, range 4 west, town of Seneca.

(6) JEFFERSON COUNTY. (a) Prince's Point. Township 5 north, range 15 east, town of Cold Spring.

.

(7) LA CROSSE COUNTY. (a) <u>La Crosse (Pool 7)</u>. Township 16 north, range 8 west, town of Campbell, and township 17 north, range 8 west, town of Onalaska.