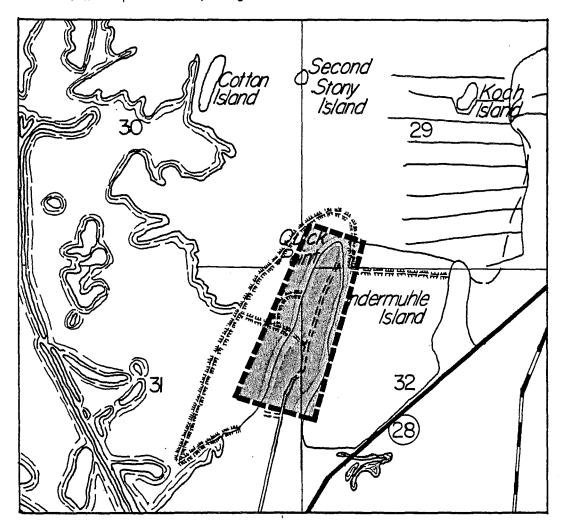

e refuge is created in the following areas as posted with department signs and no person may hunt or trap upon such areas from September 1 through the period established in s. NR 10.01(1), Wis. Adm. Code as open season on waterfowl.

(1) OCONTO COUNTY. (a) <u>Oconto Marsh.</u> Township 28 north, range 22 east, town of Little River.



SECTION 5 - NR 15.10(1) is repealed and recreated to read:

(1) A wildlife refuge is established in the following area as posted with department signs and no person may hunt or trap or have in possession or under control thereon any firearm unless it is unloaded and completely enclosed within a carrying case, or any bow unless it is unstrung or completely enclosed within a carrying case:

Township 12 north, range 16 east, town of Williamstown, Dodge county.



G-2-82

٠

SECTION 6 - NR 15.11(1) is repealed and recreated to read:

(1) A state fur farm to be known as the Horicon Marsh fur farm is established on all of the state-owned lands on the Horicon Marsh wildlife area in Dodge county as mapped and no person may hunt or trap any fur-bearing animals on such area unless authorized by a valid department permit. Any violation of the permit terms shall be deemed to be a violation of this section.



٢

SECTION 7 - NR 15.12 is repealed and recreated to read:

<u>NR 15.12 UNIVERSITY ARBORETUM.</u> A wildlife refuge is established in the following area and no person may hunt or trap upon such area or have in possession or under control thereon any firearm unless it is unloaded and completely enclosed within a carrying case or a bow unless it is uns