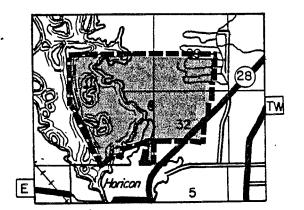

(1) DODGE COUNTY. (a) <u>Horicon Marsh wildlife area</u>. Township 12 north, range 16 east, town of Williamstown.

- -

<u>NR 11.06 LAKE CLOSED AREA; TRAPPING PERMITTED</u>. A closed season is established in the following areas posted with department signs. No person may hunt or disturb waterfowl during the open seasons or disturb waterfowl during the open seasons on waterfowl established in s. NR 10.01(1).

(1) DODGE COUNTY. (a) <u>Horicon Marsh.</u> Township 12 north, range 16 east, town of Williamstown.

<u>NR 11.08 SHARP-TAILED GROUSE CLOSED AREA</u>. A closed season is established in the following areas as posted with department signs and no person may hunt sharp-tailed grouse at any time.