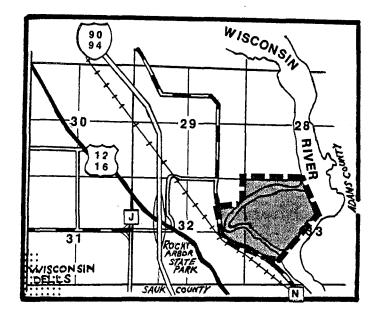

(1) ST. CROIX COUNTY. (a) <u>Oakridge Lake</u>. Township 31 north, range 17 west, town of Stanton.

| IIII Can |             | 8       |     |
|----------|-------------|---------|-----|
| •        | • 5         | Ç)      | 3   |
| Sn       |             |         |     |
|          | E Oomrio    | 200     | Bio |
| Proirie  |             | 15, 124 |     |
| - 18     | <b>a</b> 17 | 16      | 5   |
|          |             |         |     |