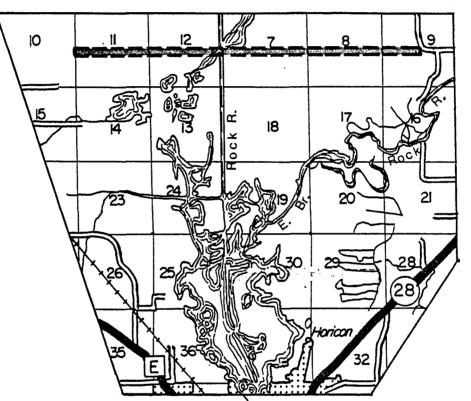

(1) DODGE COUNTY. (a) <u>Horicon Marsh wildlife area</u>. Township 12 north, range 16 east, town of Williamstown.

- -

<u>NR 11.06 LAKE CLOSED AREA; TRAPPING PERMITTED</u>. A closed season is established in the following areas posted with department signs. No person may hunt or disturb waterfowl during the open seasons or disturb waterfowl during the open seasons on waterfowl established in s. NR 10.01(1).

(1) DODGE COUNTY. (a) <u>Horicon Marsh.</u> Township 12 north, range 16 east, town of Williamstown.

<u>NR 11.08 SHARP-TAILED GROUSE CLOSED AREA</u>. A closed season is established in the following areas as posted with department signs and no person may hunt sharp-tailed grouse at any time.