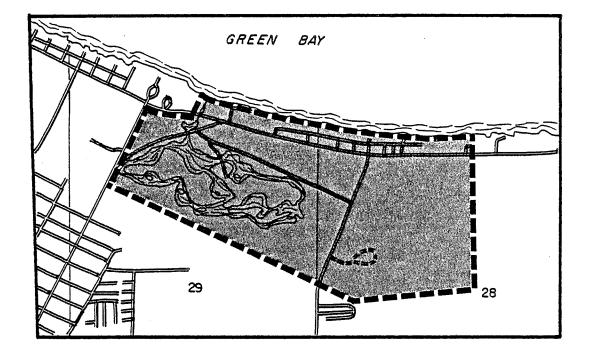

(1) BROWN COUNTY. (a) <u>Barkhausen</u>. Township 25 north, range 20 east, town of Suamico

2.

(2) ROCK COUNTY. (a) <u>Rock county goose area</u>. Township 2 north, range 14 east, town of Bradford.

25

Ca.

Wa/worth