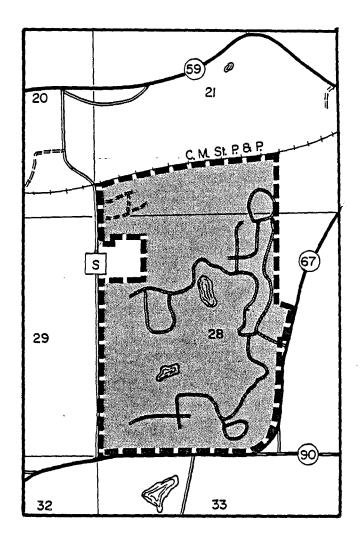

(1) BUFFALO COUNTY. (a) <u>Tiffany wildlife area</u>. Township 23 north, range 13 west, town of Nelson; township 23 north, range 14 west, town of Nelson; township 24 north, range 13 west, town of Maxville; and township 24 north, range 14 west, town of Maxville.