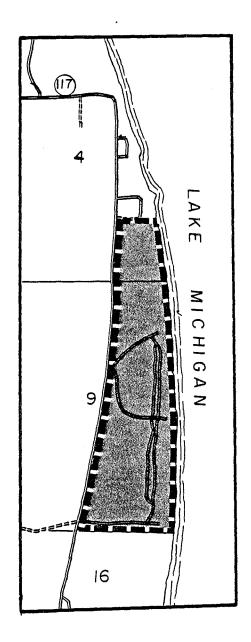

13 north, range 19 east, town of Auburn.

(c) <u>South Woods Park.</u> Township 16 north, range 14 east, town of Ripon.



(8) GREEN LAKE COUNTY. (a) <u>Berlin.</u> Township 17 north, range 12 east, town of Seneca.



(b) <u>Maude R. Card estate</u>. Township 14 north, range 13 east, town of Mackford.



(9) JEFFERSON COUNTY. (a) <u>Kanow.</u> Township 8 north, range 16 east, town of Ixonia.



G-2-82

(10) JUNEAU COUNTY. (a) Upham Woods. Township 14 north, range 6 east, town of Lyndon.



(11) LA CROSSE COUNTY. (a) <u>Camp Decorah.</u> Township 18 north, range 8 east, town of Holland.



74.

(b) <u>Camp Ehawee.</u> Township 18 north, range 6 west, town of Farmington.



1

(12) MANITOWOC COUNTY. (a) <u>Point Beach state forest.</u> Township 20 north, range 25 east, town of Two Rivers.



\*\*

76.

.

(13) OZAUKEE COUNTY. (a) <u>Riveredge.</u> Township 11 north, range 21 east, town of Saukville.



(14) PORTAGE COUNTY. (a) Camp for the blind. Township 25 north, range 10 east, town of Alban.

ı



(15) ROCK COUNTY. (a) <u>Camp Indian Trails</u>. Township 3 north, range 12 east, town of Janesville.



.

(b) <u>Janesville Schools Outdoor Laboratory</u>. Township 3 north, range 12 east, town of Janesville.



(16) SHEBOYGAN COUNTY. (a) <u>Cedar Grove</u>. Township 13 north, range 23 east, town of Holland.

ŧ



(b) <u>Forest preserve.</u> Township 14 north, range 23 east, town of Wilson.



(17) WAUKESHA COUNTY. (c) <u>Old World Wisconsin</u>. Township 5 north, range 17 east, town of Eagle.



,

(b) <u>Scuppernong Springs Nature Area.</u> Township 6 north, range 17 east, t