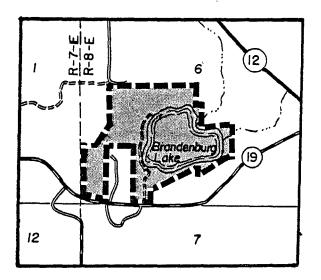

(1) DODGE COUNTY. (a) <u>Horicon Marsh wildlife area</u>. Township 12 north, range 16 east, town of Williamstown.

- -

<u>NR 11.06 LAKE CLOSED AREA; TRAPPING PERMITTED</u>. A closed season is established in the following areas posted with department signs. No person may hunt or disturb waterfowl during the open seasons or disturb waterfowl during the open seasons on waterfowl established in s. NR 10.01(1).