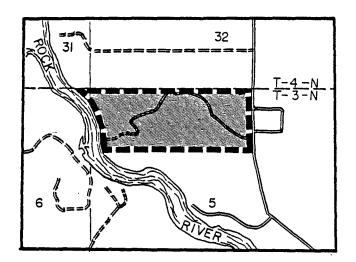

(1) COLUMBIA COUNTY. (a) <u>Pine Island</u>. Township 12 north, range 8 east, towns of Caledonia and Lewiston.

(2) DODGE COUNTY. (a) <u>Burnett Ditch.</u> Township 12 north, range 15 east, town of Burnett.