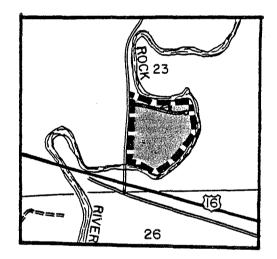

(5) GRANT COUNTY. (a) <u>Dago slough (Pool 11)</u>. Township 2 north, range 4 west, town of Seneca.

(6) JEFFERSON COUNTY. (a) Prince's Point. Township 5 north, range 15 east, town of Cold Spring.

.

(7) LA CROSSE COUNTY. (a) <u>La Crosse (Pool 7)</u>. Township 16 north, range 8 west, town of Campbell, and township 17 north, range 8 west, town of Onalaska.