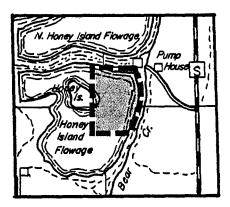

(b) Berkhahn Flowage Township 26 north, range 6 east, town of Bergen.

ł

(c) <u>Honey Island Flowage.</u> Township 26 north, range 5 east, town of Green Valley.

(d) <u>McMillan Marsh.</u> Township 26 north, range 2 east, town of Spencer and township 26 north, range 3 east, town of McMillan.