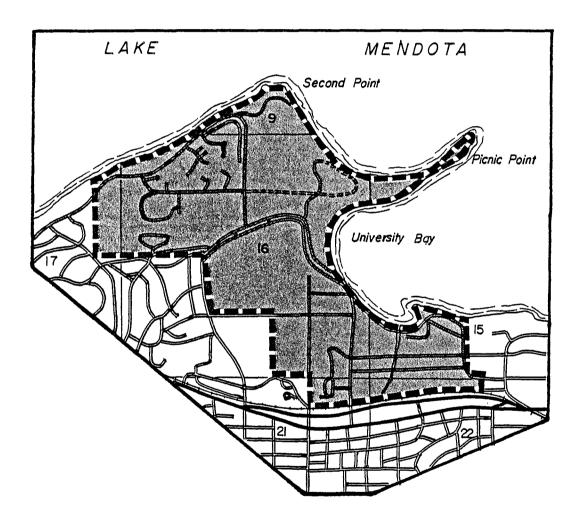

(5) WAUKESHA COUNTY. (a) <u>Vernon Marsh wildlife area</u>. Township 5 north, range 18 east, town of Muckwonago.

38.

NR 11.041 DUCK CLOSED AREA; TRAPPING AND GUN DEER HUNTING PERMITTED. A closed season is established in the following areas posted with department signs. No person may hunt any species of wild animal thereon, except deer during periods established in s. NR 10.01(3)(e), during the open season on ducks established in s. 10.01(1)(b). Legally killed or crippled game may be retrieved from such areas by dog or hand.