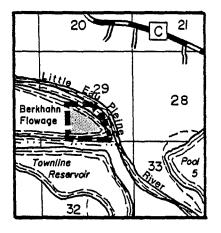

(b) Berkhahn Flowage Township 26 north, range 6 east, town of Bergen.

ł

(c) <u>Honey Island Flowage.</u> Township 26 north, range 5 east, town of Green Valley.

(d) <u>McMillan Marsh.</u> Township 26 north, range 2 east, town of Spencer and township 26 north, range 3 east, town of McMillan.