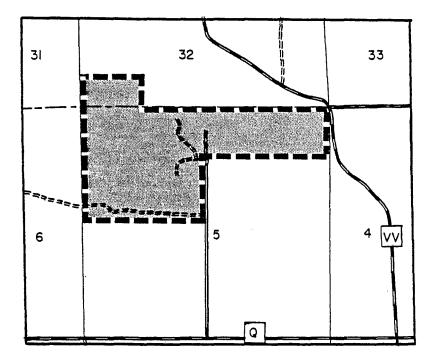

(1) BUFFALO COUNTY. (a) <u>Tiffany wildlife area</u>. Township 23 north, range 13 west, town of Nelson; township 23 north, range 14 west, town of Nelson; township 24 north, range 13 west, town of Maxville; and township 24 north, range 14 west, town of Maxville.