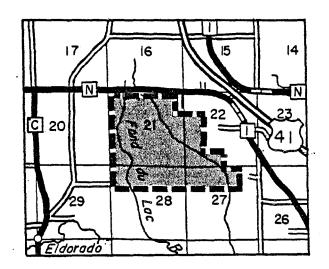

(4) FOND DU LAC COUNTY. (a) <u>Eldorado Marsh.</u> Township 16 north, range 16 east, town of Eldorado.

G-2-82

(5) GREEN LAKE COUNTY. (a) <u>Grand River</u>. Township 15 north, range 11 east, town of Marquette.