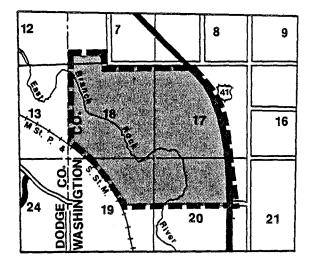

(1) COLUMBIA COUNTY. (a) <u>Pine Island</u>. Township 12 north, range 8 east, towns of Caledonia and Lewiston.

(2) DODGE COUNTY. (a) <u>Burnett Ditch.</u> Township 12 north, range 15 east, town of Burnett.