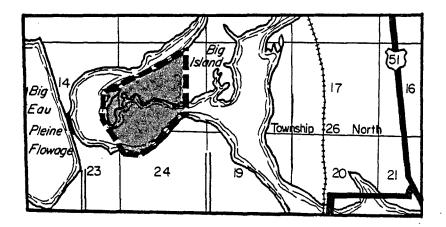

(b) Berkhahn Flowage Township 26 north, range 6 east, town of Bergen.

ł

(c) <u>Honey Island Flowage.</u> Township 26 north, range 5 east, town of Green Valley.

(d) <u>McMillan Marsh.</u> Township 26 north, range 2 east, town of Spencer and township 26 north, range 3 east, town of McMillan.