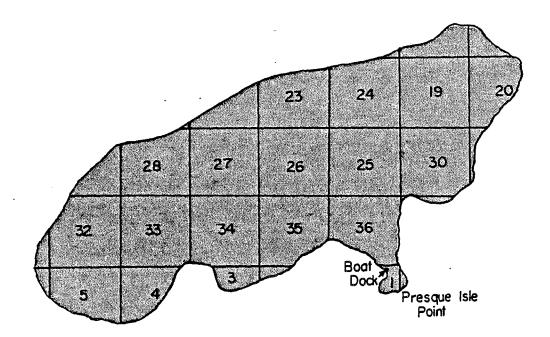

(1) BROWN COUNTY. (a) <u>Barkhausen</u>. Township 25 north, range 20 east, town of Suamico

2.

(2) ROCK COUNTY. (a) <u>Rock county goose area</u>. Township 2 north, range 14 east, town of Bradford.

25

Ca.

Wa/worth