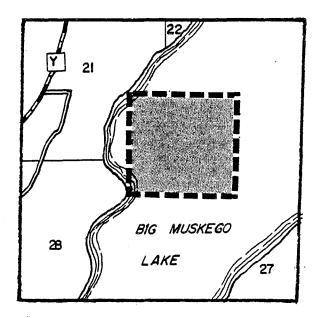

(1) WALWORTH COUNTY. (a) <u>Delavan Lake</u>. Township 2 north, range 16 east, town of Delavan.

(2) WAUKESHA COUNTY. (a) <u>Big Muskego Lake</u>. Township 5 north, range 20 east, town of Muskego.

42.

(3) WAUPACA COUNTY. (a) White Lake. Township 22 north, range 13 east, town of Royalton.