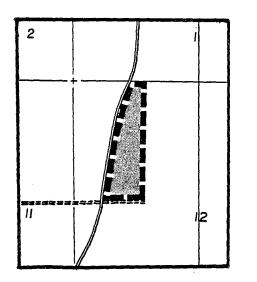

(1) ST. CROIX COUNTY. (a) <u>Twin Lakes</u>. Township 29 north, range 18 west, town of Warren.

Ľ,

.

(2) TAYLOR COUNTY. (a) <u>Pershing</u>. Township 33 north, range 4 west, town of McKinley.

<u>NR 11.031 DUCK CLOSED AREA; TRAPPING PERMITTED</u>. A closed season is established in the following areas posted with department signs. No person may hunt any species of wild animal thereon during the open season on ducks established in s. NR 10.01(1)(b). Legally killed or crippled game may be retrieved from such areas by dog or hand.