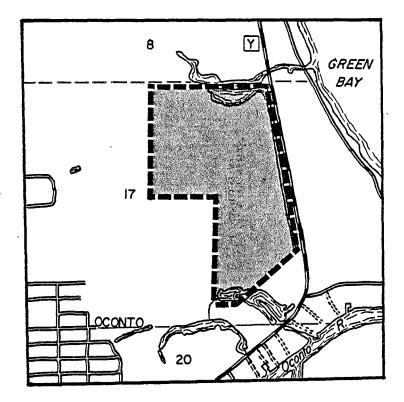

(1) BROWN COUNTY. (a) <u>Barkhausen</u>. Township 25 north, range 20 east, town of Suamico

2.

(2) ROCK COUNTY. (a) <u>Rock county goose area</u>. Township 2 north, range 14 east, town of Bradford.

25

Ca.

Wa/worth