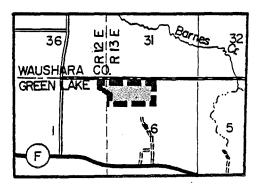

(4) FOND DU LAC COUNTY. (a) <u>Eldorado Marsh.</u> Township 16 north, range 16 east, town of Eldorado.

G-2-82

(5) GREEN LAKE COUNTY. (a) <u>Grand River</u>. Township 15 north, range 11 east, town of Marquette.

-

(6) MARQUETTE COUNTY. (a) <u>Grand River</u>. Township 15 north, range 10 east, town of Montello.

í,

1

۰.

.

(7) OUTAGAMIE COUNTY. (a) <u>Outagamie wildlife area</u>. Township 23 north, range 16 east, town of Bovina.