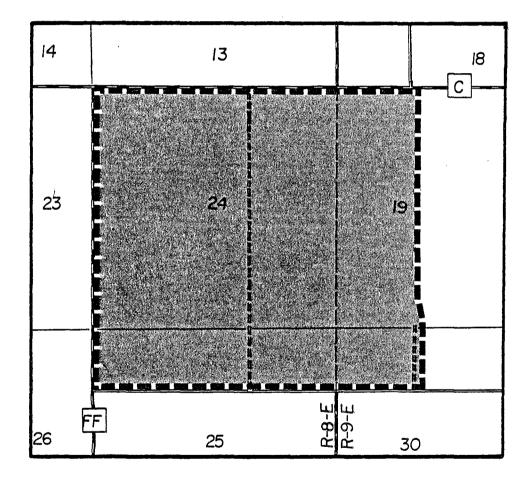

.

18.

•

(3) COLUMBIA COUNTY. (a) French Creek. Township 13 north, range 9 east, town of Ft. Winnebago.

,

(b) Mud Lake. Township 11 north, range 10 east, town of Lowville.

(4) CRAWFORD COUNTY. (a) <u>Harpers slough (Pool 9)</u>. Township 9 north, range 6 west, town of Seneca.