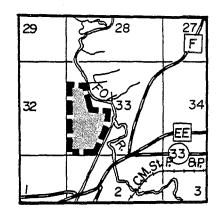

(1) BROWN COUNTY. (a) <u>Barkhausen</u>. Township 25 north, range 20 east, town of Suamico

2.

(2) ROCK COUNTY. (a) <u>Rock county goose area</u>. Township 2 north, range 14 east, town of Bradford.

25

Ca.

Wa/worth