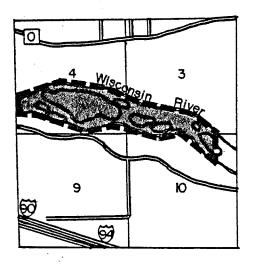

(4) FOND DU LAC COUNTY. (a) <u>Eldorado Marsh.</u> Township 16 north, range 16 east, town of Eldorado.

G-2-82

(5) GREEN LAKE COUNTY. (a) <u>Grand River</u>. Township 15 north, range 11 east, town of Marquette.

-

(6) MARQUETTE COUNTY. (a) <u>Grand River</u>. Township 15 north, range 10 east, town of Montello.

í,

1

۰.

.

(7) OUTAGAMIE COUNTY. (a) <u>Outagamie wildlife area</u>. Township 23 north, range 16 east, town of Bovina.