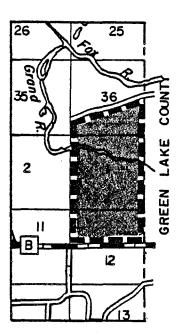

(4) FOND DU LAC COUNTY. (a) <u>Eldorado Marsh.</u> Township 16 north, range 16 east, town of Eldorado.

G-2-82

(5) GREEN LAKE COUNTY. (a) <u>Grand River</u>. Township 15 north, range 11 east, town of Marquette.

-

(6) MARQUETTE COUNTY. (a) <u>Grand River</u>. Township 15 north, range 10 east, town of Montello.

í,

1

۰.

.

(7) OUTAGAMIE COUNTY. (a) <u>Outagamie wildlife area</u>. Township 23 north, range 16 east, town of Bovina.