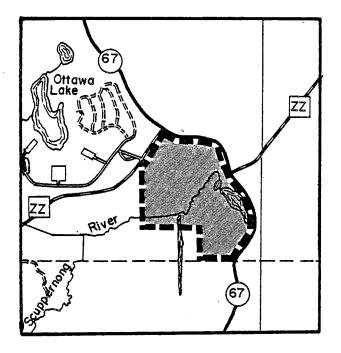

(13) OZAUKEE COUNTY. (a) <u>Riveredge.</u> Township 11 north, range 21 east, town of Saukville.



(14) PORTAGE COUNTY. (a) Camp for the blind. Township 25 north, range 10 east, town of Alban.

ı



(15) ROCK COUNTY. (a) <u>Camp Indian Trails</u>. Township 3 north, range 12 east, town of Janesville.



.

(b) <u>Janesville Schools Outdoor Laboratory</u>. Township 3 north, range 12 east, town of Janesville.



(16) SHEBOYGAN COUNTY. (a) <u>Cedar Grove</u>. Township 13 north, range 23 east, town of Holland.

ŧ



(b) <u>Forest preserve.</u> Township 14 north, range 23 east, town of Wilson.



(17) WAUKESHA COUNTY. (c) <u>Old World Wisconsin</u>. Township 5 north, range 17 east, town of Eagle.



,

(b) <u>Scuppernong Springs Nature Area.</u> Township 6 north, range 17 east, town of Ottawa.



•

(18) WAUSHARA COUNTY. (a) <u>Mecan Springs</u>. Township 18 north, range 8 east, town of Coloma.



(19) WINNEBAGO COUNTY. (a) <u>U.W.-</u> Oshkosh. Township 17 north, range 16 east, town of Black Wolf.



(b) <u>Winnebago State Hospital.</u> Township 19 north, range 17 east, town of Oshkosh.



(20) WOOD COUNTY. (a) <u>Wisconsin Rapids area girl scout council.</u> Township 22 north, range 6 east, town of Grand Rapids.



<u>NR 15.02 NO ENTRY GAME REFUGE (OCT. 1 - NOV. 30)</u>. A game refuge is established in the following areas when posted with department signs and no person may hunt waterfowl at any time or enter such areas from October 1 through November 30.

(1) COLUMBIA COUNTY. (a) <u>Pine Island.</u> Township 12 north, range 8 east, town of Caledonia.



NR 15.021 NO ENTRY GAME