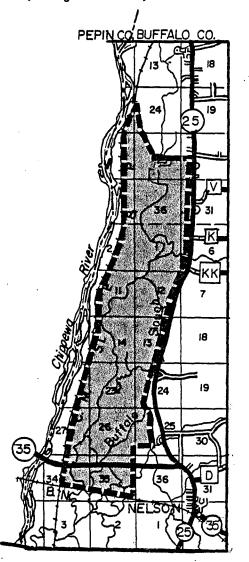

(1) BUFFALO COUNTY. (a) <u>Tiffany wildlife area</u>. Township 23 north, range 13 west, town of Nelson; township 23 north, range 14 west, town of Nelson; township 24 north, range 13 west, town of Maxville; and township 24 north, range 14 west, town of Maxville.