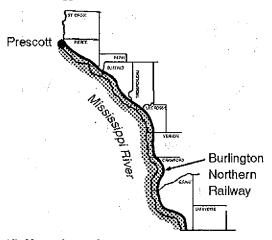

r. and recr., Register, June, 1992, No. 438, eff. 7–1–92; r. and recr., Register, July, 1995, No. 475, eff. 8–1–95; r. and recr. Register, August, 1996, No. 488, eff. 9–1–96.

NR 10.30 Black bear hunting zones. Black bear hunting zones are established as designated on the following map:



History: Cr. Register, July, 1987, No. 379, eff. 8-1-87; r. and recr. map, Register, December, 1993, No. 456, eff. 1-1-94; r. and recr. Register, August, 1996, No. 488, eff. 9-1-96.

NR 10.31 Canada goose management zones. Canada goose management zones are established by the following maps:

(1) EXTERIOR ZONE. The exterior goose management zone is defined in s. NR 10,001 (9m) and includes the following subzones:

(a) Brown county subzone.



(b) Burnett county subzone.



(c) Mississippi river subzone.



(d) New auburn subzone.



(e) Rock prairie zone.



(2) COLLINS ZONE.

MANITOWOC CO.



(3) HORICON ZONE. The Horicon goose management zone is defined in s. NR 10.001 (9m) and includes one subzone.

### (a) Horicon zone boundaries.

### **HORICON ZONE**



Boundary

#### (b) Horicon Intensive Management subzone boundaries.



#### (11) EARLY GOOSE HUNT SUBZONE.



History: Cr. Register, July, 1988, No. 391, eff. 8-1-88; emerg. renum. (1) to (6) to be (1) (a), (b), (2), (3) (a), (3) (b) and (1) (c), cr. (1) (intro.), eff. 9-15-89; r. and recr. (7), Register, October, 1989, No. 406, eff. 11-1-89; renum. (1) to (10) to be (1) (a), (b), (2), (3) (a), (3) (b), (1) (c) and (d), (4), (1) (e) and (5), cr. (1) (intro.) and (3) (intro.), Register, March, 1990, No. 411, eff. 4-1-90; r. and recr. (