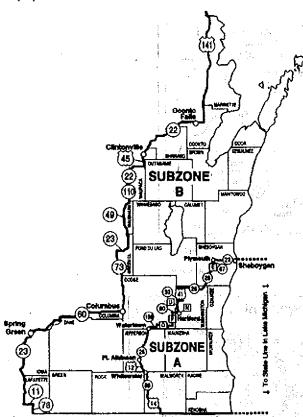

gister, December, 1993, No. 456, eff. 1-1-94; r. and recr. Register, August, 1996, No. 488, eff. 9-1-96.

NR 10.31 Canada goose management zones. Canada goose management zones are established by the following maps:

(1) EXTERIOR ZONE. The exterior goose management zone is defined in s. NR 10,001 (9m) and includes the following subzones:

(a) Brown county subzone.



(b) Burnett county subzone.



(c) Mississippi river subzone.



(d) New auburn subzone.



(e) Rock prairie zone.



(2) COLLINS ZONE.

MANITOWOC CO.



(3) HORICON ZONE. The Horicon goose management zone is defined in s. NR 10.001 (9m) and includes one subzone.

### (a) Horicon zone boundaries.

### **HORICON ZONE**



Boundary

#### (b) Horicon Intensive Management subzone boundaries.



#### (11) EARLY GOOSE HUNT SUBZONE.



History: Cr. Register, July, 1988, No. 391, eff. 8-1-88; emerg. renum. (1) to (6) to be (1) (a), (b), (2), (3) (a), (3) (b) and (1) (c), cr. (1) (intro.), eff. 9-15-89; r. and recr. (7), Register, October, 1989, No. 406, eff. 11-1-89; renum. (1) to (10) to be (1) (a), (b), (2), (3) (a), (3) (b), (1) (c) and (d), (4), (1) (e) and (5), cr. (1) (intro.) and (3) (intro.), Register, March, 1990, No. 411, eff. 4-1-90; r. and recr. (3) (a), Register, June, 1990, No. 414, eff. 7-1-90; cr. (11), Register, July, 1990, No. 415, eff. 8-1-90; am. (2) and (3) (a), Register, September, 1991, No. 429, eff. 10-1-91; r. and recr. (3), r. (4) and (5), Register, August, 1992, No. 440, eff. 9-1-92; r. and recr. (1) (b), (2) and (11), cr. (3) (b), Register, August, 1994, No. 464, eff. 9-1-94, except (11), eff