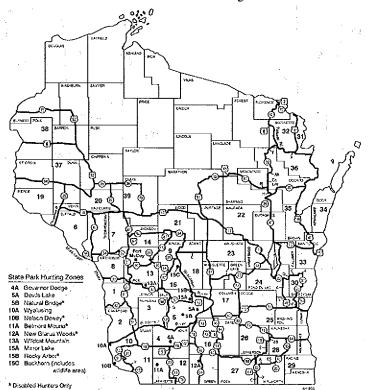

7; renum. from NR 10.24 and am., Register, September, 1979, No. 285, eff. 10–1–79; r. and recr., Register, October, 1981, No. 310, eff. 11–1–81; emerg. am. eff. 9–9–82; r. and recr. Register, October, 1983, No. 334, eff. 11–1–83; r. and recr. Register, October, 1984, No. 346, eff. 11–1–84; r. and recr. Register, 1985, No. 355, eff. 8–1–85; r. and recr. October, 1985, No. 358, eff. 11–1–85; r. and recr. October, 1986, No. 370, eff. 11–1–86; r. and recr. October, 1989, No. 406, eff. 11–1–89; am. map, Register, September, 1990, No. 417, eff. 10–1–90; r. and recr. Register August, 1992, No. 440, eff. 9–1–92; r. and recr. (Intro.), Register, August, 1996, No. 488, eff. 9–1–96.

## NR 10.29 Wild turkey hunting zones. Wild turkey hunting zones are established as designated on the following map:



History: Cr. Register, November, 1982, No. 323, eff. 12–1–82; r. and recr. Register, March, 1984, No. 339, eff. 4–1–84; r. and recr. Register, March, 1985, No. 351, eff. 4–1–85; r. and recr. Register, October, 1987, No. 382, eff. 11–1–87; r. and recr. Register, October, 1987, No. 382, eff. 11–1–87; r. and recr. Register, January, 1988, No. 385, eff. 2–1–88; r. and recr. Register, March, 1989, No. 399, eff. 4–1–89; r. and recr. Register, January, 1990, No. 409, eff. 2–1–90; r. and recr. Register, January, 1991, No. 421, eff. 2–1–91; r. and recr. Register, June, 1991, No. 426, eff. 7–1–91; r. and recr., Register, June, 1992, No. 438, eff. 7–1–92; r. and recr., Register, July, 1995, No. 475, eff. 8–1–95; r. and recr. Register, August, 1996, No. 488, eff. 9–1–96.

NR 10.30 Black bear hunting