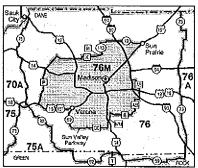

. (1), Register, March, 1979, No. 279, eff. 4–1–79; am. (1) and (2), Register, August, 1981, No. 308, eff. 9–1–81; r. and recr. Register, July, 1985, No. 355, eff. 8–1–85; renum. (2) to (4) to be (3) to (5), cr. (2), Register, Cotober, 1985, No. 358, eff. 11–1–85; r. and recr. Register, July, 1987, No. 379, eff. 8–1–87; r. and recr. (1), am. (2), (4) and (5) (intro.), Register, August, 1992, No. 440, eff. 9–1–92; am. (1) and (4), r. (5) (a), Register, August, 1994, No. 464, eff. 1–1–95; am. (1), Register, August, 1996, No. 488, eff. 9–1–96.

NR 10.28 Deer population management units. Deer population management units are established as designated on the following maps:

(1) STATEWIDE DEER MANAGEMENT UNITS.



#### (2) METROPOLITAN DEER MANAGEMENT UNITS. (a) Unit 59M.



#### (b) Unit 76M.



#### (c) Unit 77M.

Note: The metropolitan deer management units are also indicated on the statewide deer management map in sub. (1). They are shown separately in this subsection for purposes of map clarity.



History: Cr. Register, August, 1964. No. 104, eff. 9–1–64; am. map. Register, August, 1968, No. 152, eff. 9–1–68; r. and recr. Register, August, 1969, No. 164, eff. 9–1–69; renum. to be NR 10.24; am. (1), Register, June, 1970. No. 174. eff. 7–1–70; am. (1), and map Register, August, 1971. No. 188, eff. 9–1–71; am. (1). Register, September, 1972. No. 201, eff. 10–1–72; am. (1), Register, September, 1973. No. 213, eff. 10–1–73; am. (1), Register, May, 1976, No. 245, eff. 8–15–76; am. (1), Register, November, 1976, No. 251, eff. 12–1–76; am. Register, October, 1977, No. 262, eff. 11–