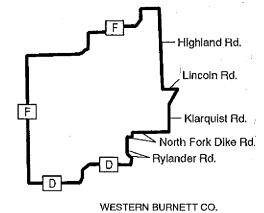

June, 1991, No. 426, eff. 7–1–91; r. and recr., Register, June, 1992, No. 438, eff. 7–1–92; r. and recr., Register, July, 1995, No. 475, eff. 8–1–95; r. and recr. Register, August, 1996, No. 488, eff. 9–1–96.

NR 10.30 Black bear hunting zones. Black bear hunting zones are established as designated on the following map:



History: Cr. Register, July, 1987, No. 379, eff. 8-1-87; r. and recr. map, Register, December, 1993, No. 456, eff. 1-1-94; r. and recr. Register, August, 1996, No. 488, eff. 9-1-96.

NR 10.31 Canada goose management zones. Canada goose management zones are established by the following maps:

(1) EXTERIOR ZONE. The exterior goose management zone is defined in s. NR 10,001 (9m) and includes the following subzones:

(a) Brown county subzone.



(b) Burnett county subzone.



(c) Mississippi river subzone.



(d) New auburn subzone.



(e) Rock prairie zone.



(2) COLLINS ZONE.

MANITOWOC CO.



(3) HORICON ZONE. The Horicon goose management zone is defined in s. NR 10.001 (9m) and includes one subzone.

### (a) Horicon zone boundaries.

### **HORICON ZONE**



Boundary

#### (b) Horicon Intensive Management subzone boundaries.



#### (11) EARLY GOOSE HUNT SUBZONE.



History: Cr. Register, July, 1988, No. 391, eff. 8-1-88; emerg. renum. (1) to (6) to be (1) (a), (b), (2), (3) (a), (3) (b) and (1) (c), cr. (1) (intro.), eff. 9-15-89; r. and recr. (7), Register, October, 1989, No. 406, eff. 11-1-89; renum. (1) to (10) to be (1) (a), (b), (2), (3) (a), (3) (b), (1) (c) and (d), (4), (1) (e) and (5), cr. (1) (intro.) and (3) (intro.), Register, March, 1990, No