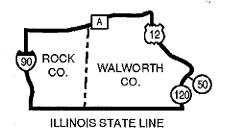

–92; r. and recr., Register, July, 1995, No. 475, eff. 8–1–95; r. and recr. Register, August, 1996, No. 488, eff. 9–1–96.

NR 10.30 Black bear hunting zones. Black bear hunting zones are established as designated on the following map:



History: Cr. Register, July, 1987, No. 379, eff. 8-1-87; r. and recr. map, Register, December, 1993, No. 456, eff. 1-1-94; r. and recr. Register, August, 1996, No. 488, eff. 9-1-96.

NR 10.31 Canada goose management zones. Canada goose management zones are established by the following maps:

(1) EXTERIOR ZONE. The exterior goose management zone is defined in s. NR 10,001 (9m) and includes the following subzones:

(a) Brown county subzone.



(b) Burnett county subzone.



(c) Mississippi river subzone.



(d) New auburn subzone.



(e) Rock prairie zone.



(2) COLLINS ZONE.

MANITOWOC CO.



(3) HORICON ZONE. The Horicon goose management zone is defined in s. NR 10.001 (9m) and includes one subzone.

### (a) Horicon zone boundaries.

### **HORICON ZONE**



Boundary

#### (b) Horicon Intensive Management subzone boundaries.



#### (11) EARLY GOOSE HUNT SUBZONE.



History: Cr. Register, July, 1988, No. 391, eff. 8-1-88; emerg. renum. (1) to (6) to be (1) (a), (b), (2), (3) (a), (3) (b) and (1) (c), cr. (1) (intro.), eff. 9-15-89; r. and recr. (7), Register, October, 1989, No. 406, eff. 11-1-89; renum. (1) to (10) to be (1) (a), (b), (2), (3) (a), (3) (b), (1) (c) and (d), (4), (1) (e) and (5), cr. (1) (intro.) and (3) (intro.), Register, March, 1990, No. 411, eff. 4-1-90; r. and recr. (3) (a), Register, June, 1990, No. 414, eff. 7-1-90; c