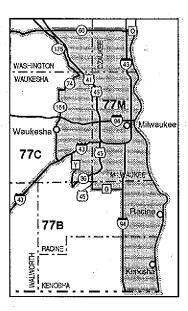

(2), Register, Cotober, 1985, No. 358, eff. 11–1–85; r. and recr. Register, July, 1987, No. 379, eff. 8–1–87; r. and recr. (1), am. (2), (4) and (5) (intro.), Register, August, 1992, No. 440, eff. 9–1–92; am. (1) and (4), r. (5) (a), Register, August, 1994, No. 464, eff. 1–1–95; am. (1), Register, August, 1996, No. 488, eff. 9–1–96.

NR 10.28 Deer population management units. Deer population management units are established as designated on the following maps:

(1) STATEWIDE DEER MANAGEMENT UNITS.



#### (2) METROPOLITAN DEER MANAGEMENT UNITS. (a) Unit 59M.



#### (b) Unit 76M.



#### (c) Unit 77M.

Note: The metropolitan deer management units are also indicated on the statewide deer management map in sub. (1). They are shown separately in this subsection for purposes of map clarity.



History: Cr. Register, August, 1964. No. 104, eff. 9–1–64; am. map. Register, August, 1968, No. 152, eff. 9–1–68; r. and recr. Register, August, 1969, No. 164, eff. 9–1–69; renum. to be NR 10.24; am. (1), Register, June, 1970. No. 174. eff. 7–1–70; am. (1), and map Register, August, 1971. No. 188, eff. 9–1–71; am. (1). Register, September, 1972. No. 201, eff. 10–1–72; am. (1), Register, September, 1973. No. 213, eff. 10–1–73; am. (1), Register, May, 1976, No. 245, eff. 8–15–76; am. (1), Register, November, 1976, No. 251, eff. 12–1–76; am. Register, October, 1977, No. 262, eff. 11–1–77; renum. from NR 10.24 and am., Register, September, 1979, No. 285, eff. 10–1–79; r. and recr., Register, October, 1981, No. 310, eff. 11–1–81; emerg. am. eff. 9–9–82; r. and recr. Register, October, 1983, N