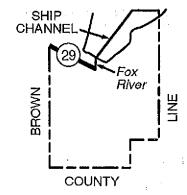

2–1–91; r. and recr. Register, June, 1991, No. 426, eff. 7–1–91; r. and recr., Register, June, 1992, No. 438, eff. 7–1–92; r. and recr., Register, July, 1995, No. 475, eff. 8–1–95; r. and recr. Register, August, 1996, No. 488, eff. 9–1–96.

NR 10.30 Black bear hunting zones. Black bear hunting zones are established as designated on the following map:



History: Cr. Register, July, 1987, No. 379, eff. 8-1-87; r. and recr. map, Register, December, 1993, No. 456, eff. 1-1-94; r. and recr. Register, August, 1996, No. 488, eff. 9-1-96.

NR 10.31 Canada goose management zones. Canada goose management zones are established by the following maps:

(1) EXTERIOR ZONE. The exterior goose management zone is defined in s. NR 10,001 (9m) and includes the following subzones:

(a) Brown county subzone.



(b) Burnett county subzone.



(c) Mississippi river subzone.



(d) New auburn subzone.



(e) Rock prairie zone.



(2) COLLINS ZONE.

MANITOWOC CO.



(3) HORICON ZONE. The Horicon goose management zone is defined in s. NR 10.001 (9m) and includes one subzone.

### (a) Horicon zone boundaries.

### **HORICON ZONE**



Boundary

#### (b) Horicon Intensive Management subzone boundaries.



#### (11) EARLY GOOSE HUNT SUBZONE.



History: Cr. Register, July, 1988, No. 391, eff. 8-1-88; emerg. renum. (1) to (6) to be (1) (a), (b), (2), (3) (a), (3) (b) and (1) (c), cr. (1) (intro.), eff. 9-15-89; r. and recr. (7), Register, October, 1989, No. 406, eff. 11-1-89; renum. (1) to (10) to be (1) (a), (b), (2), (3) (a), (3) (b), (1) (c) and (d), (4), (1) (e) and (5), cr. (1) (intro.) and (3) (int