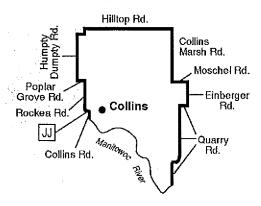

995, No. 475, eff. 8–1–95; r. and recr. Register, August, 1996, No. 488, eff. 9–1–96.

NR 10.30 Black bear hunting zones. Black bear hunting zones are established as designated on the following map:



History: Cr. Register, July, 1987, No. 379, eff. 8-1-87; r. and recr. map, Register, December, 1993, No. 456, eff. 1-1-94; r. and recr. Register, August, 1996, No. 488, eff. 9-1-96.

NR 10.31 Canada goose management zones. Canada goose management zones are established by the following maps:

(1) EXTERIOR ZONE. The exterior goose management zone is defined in s. NR 10,001 (9m) and includes the following subzones:

(a) Brown county subzone.



(b) Burnett county subzone.



(c) Mississippi river subzone.



(d) New auburn subzone.



(e) Rock prairie zone.



(2) COLLINS ZONE.

MANITOWOC CO.



(3) HORICON ZONE. The Horicon goose management zone is defined in s. NR 10.001 (9m) and includes one subzone.

### (a) Horicon zone boundaries.

### **HORICON ZONE**



Boundary

#### (b) Horicon Intensive Management subzone boundaries.



#### (11) EARLY GOOSE HUNT SUBZONE.



History: Cr. Register, July, 1988, No. 391, eff. 8-1-88; emerg. renum. (1) to (6) to be (1) (a), (b), (2), (3) (a), (3) (b) and (1) (c), cr. (1) (intro.), eff. 9-15-89; r. and recr. (7), Register, October, 1989, No. 406, eff. 11-1-89; renum. (1) to (10) to be (1) (a), (b), (2), (3) (a), (3) (b), (1) (c) and (d), (4), (1) (e) and (5), cr. (1) (intro.) and (3) (intro.), Register, March, 1990, No. 411, eff. 4-1-90; r. and recr. (3) (a), Register, June, 1990, No. 414, eff. 7-1-90; cr. (11), Register, July, 1990, No. 4