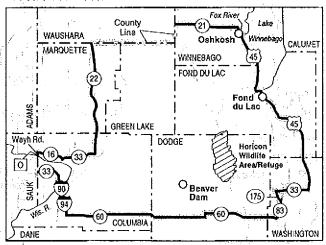

ignated on the following map:



History: Cr. Register, July, 1987, No. 379, eff. 8-1-87; r. and recr. map, Register, December, 1993, No. 456, eff. 1-1-94; r. and recr. Register, August, 1996, No. 488, eff. 9-1-96.

NR 10.31 Canada goose management zones. Canada goose management zones are established by the following maps:

(1) EXTERIOR ZONE. The exterior goose management zone is defined in s. NR 10,001 (9m) and includes the following subzones:

(a) Brown county subzone.



(b) Burnett county subzone.



(c) Mississippi river subzone.



(d) New auburn subzone.



(e) Rock prairie zone.



(2) COLLINS ZONE.

MANITOWOC CO.



(3) HORICON ZONE. The Horicon goose management zone is defined in s. NR 10.001 (9m) and includes one subzone.

### (a) Horicon zone boundaries.

### **HORICON ZONE**



Boundary

#### (b) Horicon Intensive Management subzone boundaries.



#### (11) EARLY GOOSE HUNT SUBZONE.



History: Cr. Register, July, 1988, No. 391, eff. 8-1-88; emerg. renum. (1) to (6) to be (1) (a), (b), (2), (3) (a), (3) (b) and (1) (c), cr. (1) (intro.), eff. 9-15-89; r. and recr. (7), Register, October, 1989, No. 406, eff. 11-1-89; renum. (1) to (10) to be (1) (a), (b), (2), (3) (a), (3) (b), (1) (c) and (d), (4), (1) (e) and (5), cr. (1) (intro.) and (3) (intro.), Register, March, 1990, No. 411, eff. 4-1-90; r. and recr. (3) (a), Register, June, 1990, No. 414, eff. 7-1-90; cr. (11), Register, July, 1990, No. 415, eff. 8-1-90; am. (2) and (3) (a), Register, September, 1991, No. 429, eff. 10-1-91; r. and recr. (3), r. (4) and (5), Register, August, 1992, No. 440, eff. 9-1-92; r