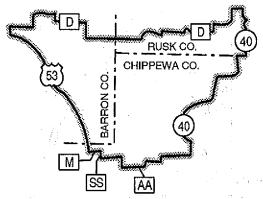

e, 1992, No. 438, eff. 7–1–92; r. and recr., Register, July, 1995, No. 475, eff. 8–1–95; r. and recr. Register, August, 1996, No. 488, eff. 9–1–96.

NR 10.30 Black bear hunting zones. Black bear hunting zones are established as designated on the following map:



History: Cr. Register, July, 1987, No. 379, eff. 8-1-87; r. and recr. map, Register, December, 1993, No. 456, eff. 1-1-94; r. and recr. Register, August, 1996, No. 488, eff. 9-1-96.

NR 10.31 Canada goose management zones. Canada goose management zones are established by the following maps:

(1) EXTERIOR ZONE. The exterior goose management zone is defined in s. NR 10,001 (9m) and includes the following subzones:

(a) Brown county subzone.



(b) Burnett county subzone.



(c) Mississippi river subzone.



(d) New auburn subzone.



(e) Rock prairie zone.



(2) COLLINS ZONE.

MANITOWOC CO.



(3) HORICON ZONE. The Horicon goose management zone is defined in s. NR 10.001 (9m) and includes one subzone.

### (a) Horicon zone boundaries.

### **HORICON ZONE**



Boundary

#### (b) Horicon Intensive Management subzone boundaries.



#### (11) EARLY GOOSE HUNT SUBZONE.



History: Cr. Register, July, 1988, No. 391, eff. 8-1-88; emerg. renum. (1) to (6) to be (1) (a), (b), (2), (3) (a), (3) (b) and (1) (c), cr. (1) (intro.), eff. 9-15-89; r. and recr. (7), Register, October, 1989, No. 406, eff. 11-1-89; renum. (1) to (10) to be (1) (a), (b), (2), (3) (a), (3) (b), (1) (c) and (d), (4), (1) (e) and (5), cr. (1) (intro.) and (3) (intro.), Register, March, 1990, No. 411, eff. 4-1-90; r. and recr. (3) (a), Register, June, 199