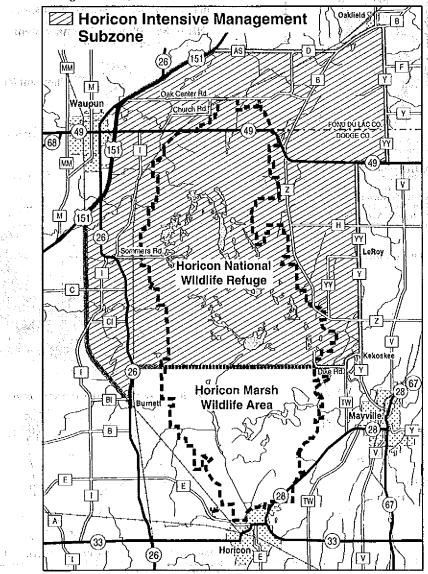

379, eff. 8-1-87; r. and recr. map, Register, December, 1993, No. 456, eff. 1-1-94; r. and recr. Register, August, 1996, No. 488, eff. 9-1-96.

NR 10.31 Canada goose management zones. Canada goose management zones are established by the following maps:

(1) EXTERIOR ZONE. The exterior goose management zone is defined in s. NR 10,001 (9m) and includes the following subzones:

(a) Brown county subzone.



(b) Burnett county subzone.



(c) Mississippi river subzone.



(d) New auburn subzone.



(e) Rock prairie zone.



(2) COLLINS ZONE.

MANITOWOC CO.



(3) HORICON ZONE. The Horicon goose management zone is defined in s. NR 10.001 (9m) and includes one subzone.

### (a) Horicon zone boundaries.

### **HORICON ZONE**



Boundary

#### (b) Horicon Intensive Management subzone boundaries.



#### (11) EARLY GOOSE HUNT SUBZONE.



History: Cr. Register, July, 1988, No. 391, eff. 8-1-88; emerg. renum. (1) to (6) to be (1) (a), (b), (2), (3) (a), (3) (b) and (1) (c), cr. (1) (intro.), eff. 9-15-89; r. and recr. (7), Register, October, 1989, No. 406, eff. 11-1-89; renum. (1) to (10) to be (1) (a), (b), (2), (3) (a), (3) (b), (1) (c) and (d), (4), (1) (e) and (5), cr. (1) (intro.) and (3) (intro.), Register, March, 1990, No. 411, eff. 4-1-90; r. and recr. (3) (a), Register, June, 1990, No. 414, eff. 7-1-90; cr. (11), Register, July, 1990, No. 415, eff. 8-1-90; am. (2) and (3) (a), Register, September, 1991, No. 429, eff. 10-1-91; r. and recr. (3), r. (4) and (5), Register, August, 1992, No. 440, eff. 9-1-92; r. and recr. (1) (b), (2) and (11), cr. (3) (b), Register, August, 1994,