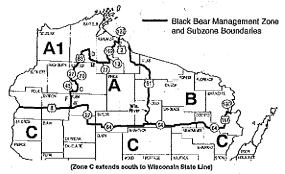

March, 1984, No. 339, eff. 4–1–84; r. and recr. Register, March, 1985, No. 351, eff. 4–1–85; r. and recr. Register, October, 1987, No. 382, eff. 11–1–87; r. and recr. Register, October, 1987, No. 382, eff. 11–1–87; r. and recr. Register, January, 1988, No. 385, eff. 2–1–88; r. and recr. Register, March, 1989, No. 399, eff. 4–1–89; r. and recr. Register, January, 1990, No. 409, eff. 2–1–90; r. and recr. Register, January, 1991, No. 421, eff. 2–1–91; r. and recr. Register, June, 1991, No. 426, eff. 7–1–91; r. and recr., Register, June, 1992, No. 438, eff. 7–1–92; r. and recr., Register, July, 1995, No. 475, eff. 8–1–95; r. and recr. Register, August, 1996, No. 488, eff. 9–1–96.

NR 10.30 Black bear hunting zones. Black bear hunting zones are established as designated on the following map:



History: Cr. Register, July, 1987, No. 379, eff. 8-1-87; r. and recr. map, Register, December, 1993, No. 456, eff. 1-1-94; r. and recr. Register, August, 1996, No. 488, eff. 9-1-96.

NR 10.31 Canada goose management zones. Canada goose management zones are established by the following maps:

(1) EXTERIOR ZONE. The exterior goose management zone is defined in s. NR 10,001 (9m) and includes the following subzones:

(a) Brown county subzone.



(b) Burnett county subzone.



(c) Mississippi river subzone.



(d) New auburn subzone.



(e) Rock prairie zone.



(2) COLLINS ZONE.

MANITOWOC CO.



(3) HORICON ZONE. The Horicon goose management zone is defined in s. NR 10.001 (9m) and includes one subzone.

### (a) Horicon zone boundaries.

### **HORICON ZONE**



Boundary

#### (b) Horicon In