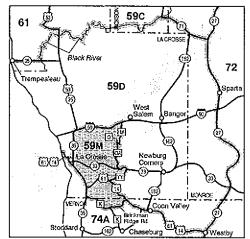

. 272, eff. 9–1–78; am. (1), Register, March, 1979, No. 279, eff. 4–1–79; am. (1) and (2), Register, August, 1981, No. 308, eff. 9–1–81; r. and recr. Register, July, 1985, No. 355, eff. 8–1–85; renum. (2) to (4) to be (3) to (5), cr. (2), Register, Cotober, 1985, No. 358, eff. 11–1–85; r. and recr. Register, July, 1987, No. 379, eff. 8–1–87; r. and recr. (1), am. (2), (4) and (5) (intro.), Register, August, 1992, No. 440, eff. 9–1–92; am. (1) and (4), r. (5) (a), Register, August, 1994, No. 464, eff. 1–1–95; am. (1), Register, August, 1996, No. 488, eff. 9–1–96.

NR 10.28 Deer population management units. Deer population management units are established as designated on the following maps:

(1) STATEWIDE DEER MANAGEMENT UNITS.



#### (2) METROPOLITAN DEER MANAGEMENT UNITS. (a) Unit 59M.



#### (b) Unit 76M.



#### (c) Unit 77M.

Note: The metropolitan deer management units are also indicated on the statewide deer management map in sub. (1). They are shown separately in this subsection for purposes of map clarity.



History: Cr. Register, August, 1964. No. 104, eff. 9–1–64; am. map. Register, August, 1968, No. 152, eff. 9–1–68; r. and recr. Register, August, 1969, No. 164, eff. 9–1–69; renum. to be NR 10.24; am. (1), Register, June, 1970. No. 174. eff. 7–1–70; am. (1), and map Register, August, 1971. No. 188, eff. 9–1–71; am. (1). Register, September, 1972. No. 201, eff. 10–1–72; am. (1), Register, September, 1973. No. 213, eff. 10–1–73; am. (1), Register, May, 1976, No. 245, eff. 8–15–76; am. (1), Register, November, 1976, No. 251, eff. 12–1–76; am. Register, October, 1