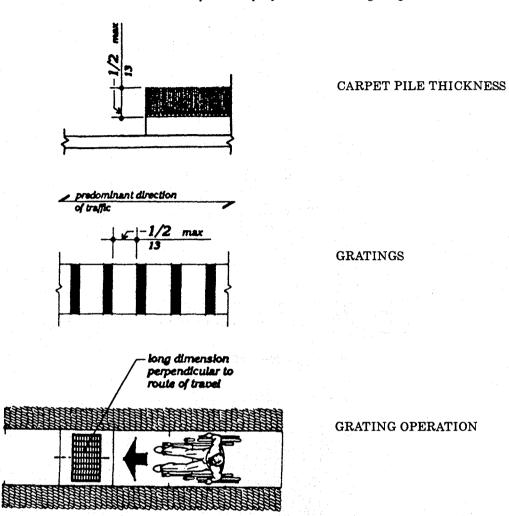

# **Graph of Timing Equation**

A-18.83 Changes in levels.

Register, March, 1994, No. 459

APPENDIX B

A-18.83 Examples of carpet pile thickness and gratings.