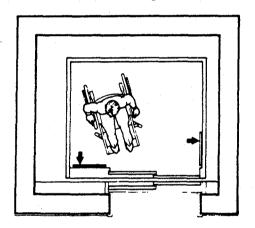

### A-18.73 Examples of vertical wheelchair lifts with 2-stops.

2-stop vertical wheelchair lifts:

- 12 feet maximum vertical travel.
- Lift may penetrate one floor.
  Doors either power-opening or manual if maneuverability is provided.