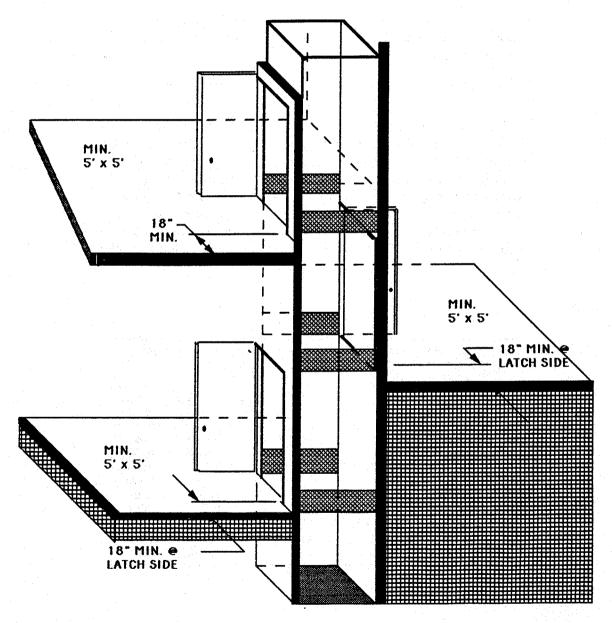

Hoistway doors may be manual-opening and self-closing, if a minimum clear maneuverability space of 5 feet by 5 feet with a minimum of 18 inches of clear space at the latch side of the door is provided at each landing hoistway door. The maximum force for pushing or pulling open an

interior hinged door shall not exceed 5 pounds of force. If the hoistway door is rated, the maximum force for pushing or pulling open the door shall not exceed the minimum force necessary to keep the door in the latched position.