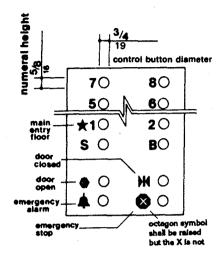

## A-18.83 Examples of accessible car controls.

(a) Panel Detail

(c) Alternate Locations of Panel with Center Opening Door

(b) Car Control Height

(d) Alternate Locations of Panel with Side Opening Door