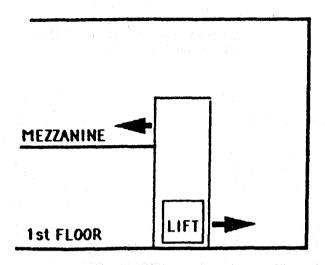

### A-18.73 Examples of vertical wheelchair lifts with 2-stops.

2-stop vertical wheelchair lifts:

- 12 feet maximum vertical travel.
- Lift may penetrate one floor.
  Doors either power-opening or manual if maneuverability is provided.