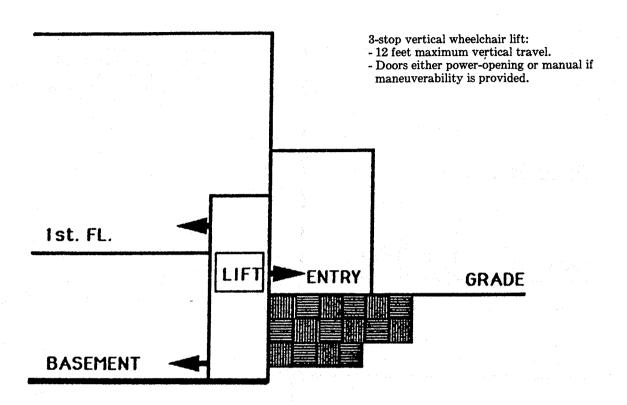

MATERIAL

The material contained in this appendix is for clarification purposes only. The illustrations, figures and graphs text of the code.

A-18.362 and 18.69 Maneuverability space at hoistway openings with swing doors:



Hoistway doors may be manual-opening and self-closing, if a minimum clear maneuverability space of 5 feet by 5 feet with a minimum of 18 inches of clear space at the latch side of the door is provided at each landing hoistway door. The maximum force for pushing or pulling open an

interior hinged door shall not exceed 5 pounds of force. If the hoistway door is rated, the maximum force for pushing or pulling open the door shall not exceed the minimum force necessary to keep the door in the latched position.

A-18.73 Examples of vertical wheelchair lifts with 3-stops.





APPENDIX B

### A-18.73 Examples of vertical wheelchair lifts with 2-stops.



2-stop vertical wheelchair lifts:

- 12 feet maximum vertical travel.
- Lift may penetrate one floor.
  Doors either power-opening or manual if maneuverability is provided.



A1-18.83 Examples of hoistway and elevator entrances.



NOTE: The automatic door reopening device is activated if an object passes through either line A or line B. Line A and line B represent the vertical locations of the door reopening device not requiring contact.

# Hoistway and Elevator Entrances

## A-18.83 Graph of timing equation.



# **Graph of Timing Equation**

A-18.83 Changes in levels.





Register, March, 1994, No. 459

APPENDIX B

A-18.83 Examples of carpet pile thickness and gratings.



## A-18.83 Examples of accessi