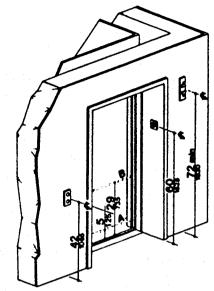

A1-18.83 Examples of hoistway and elevator entrances.

NOTE: The automatic door reopening device is activated if an object passes through either line A or line B. Line A and line B represent the vertical locations of the door reopening device not requiring contact.

# Hoistway and Elevator Entrances