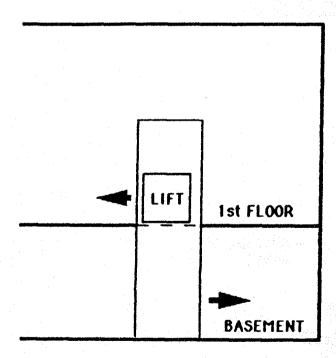

A-18.73 Examples of vertical wheelchair lifts with 3-stops.

APPENDIX B

### A-18.73 Examples of vertical wheelchair lifts with 2-stops.

2-stop vertical wheelchair lifts:

- 12 feet maximum vertical travel.
- Lift may penetrate one floor.
  Doors either power-opening or manual if maneuverability is provided.