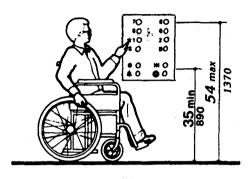

## A-18.83 Examples of accessible car controls.

(a) Panel Detail

(c) Alternate Locations of Panel with Center Opening Door

(b) Car Control Height

(d) Alternate Locations of Panel with Side Opening Door