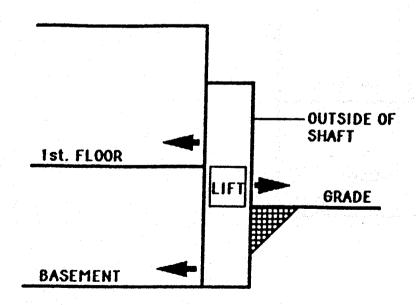

### A-18.73 Examples of vertical wheelchair lifts with 2-stops.

2-stop vertical wheelchair lifts:

- 12 feet maximum vertical travel.
- Lift may penetrate one floor.
  Doors either power-opening or manual if maneuverability is provided.