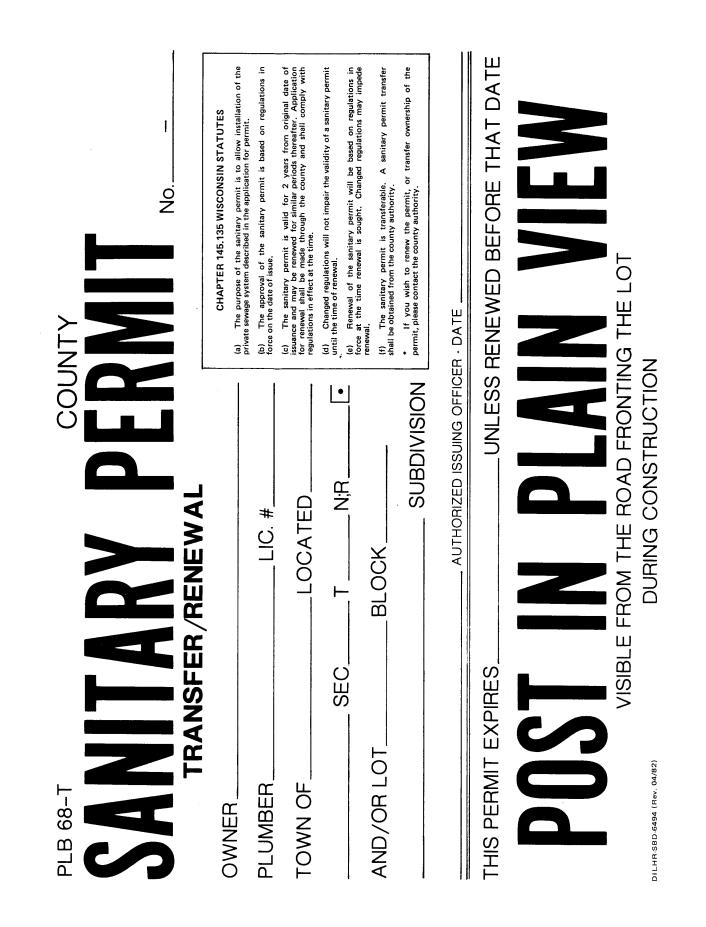

### 145.135 Sanitary permits.

(1) VALIDITY. In this section, "sanitary permit" means a permit issued by the department or any governmental unit responsible for the regulation of private sewage systems for the installation of a private sewage system. No person may install a private sewage system unless the owner of the property on which the private sewage system is to be installed holds a valid sanitary permit. A sanitary permit is valid for 2 years from the date of issue and renewable for similar periods thereafter. A governmental unit responsible for the regulation of private sewage systems may not charge more than one fee for a sanitary permit or the renewal of a sanitary permit in any 12–month period. A sanitary permit shall remain valid to the end of the established period, notwithstanding any change in the state plumbing code or in any private sewage system ordinance during that period. A sanitary permit may be transferred from the holder to a subsequent owner of the land, except that the subsequent owner must obtain a new copy of the sanitary permit from the issuing agent. The results of any percolation test or other test relating to the disposal of liquid domestic wastes into the soil shall be retained by the governmental unit responsible for the regulation of private sewage systems where the property is located. The governmental unit responsible for the regulation of private sewage systems shall make the test results available to an applicant for a sanitary permit and shall accept the test results as the basis for a sanitary permit application unless the soil at the test site is altered to the extent that a new soil test is necessary.

(2) NOTICE. A sanitary permit shall include a notice displayed conspicuously and separately on the permit form, to inform the permit holder that:

(a) The purpose of the sanitary permit is to allow installation of the private sewage system described in the permit.

(b) The approval of the sanitary permit is based on regulations in force on the date of approval.

(c) The sanitary permit is valid and may be renewed for a specified period.

(d) Changed regulations will not impair the validity of a sanitary permit.

(e) Renewal of the sanitary permit will be based on regulations in force at the time renewal is sought, and that changed regulations may impede renewal.

(f) The sanitary permit is transferable.