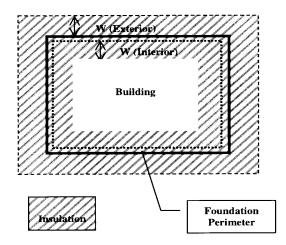

- 5. Ground insulation to the building interior can be in one horizontal plane (as shown in the detail) and covered with non frost-susceptible fill or the insulation maybe placed directly beneath the
- 6. Insulation thickness recommendations are for extruded polystyrene (XPS) insulation.
- 7. The minimum depth of concrete footing and horizontal insulation is 10". A 6" drainage layer is required under the insulation.
- 8. Insulation placed directly beneath the footing shall be Type IV or Type VI XPS in accordance with ASTM C578. Maximum deadload placed on the Type IV insulation shall be 1200 pounds/square foot. Maximum deadload placed on the Type IV insulation shall be 1200 pounds/square foot. Maximum deadload placed on Type VI shall be 1900 psf.



insulating details

#### **Plan View**





Air-Freeze Index Contour Map

**Mean Annual Temperature Contour Map** 

## **UDC Energy Worksheet**

The UDC Energy Worksheet is required to be submitted with building plans for plan review prior to issuance of a building permit. Following is a sample dwelling and completed Energy Worksheet and a blank worksheet after that. The sample completed worksheet has been completed for both the Prescriptive Package and System Design Methods for demonstration purposes. Normally only one method is required to be completed for showing code compliance.

**Sample dwelling**: Non-Electrically heated single-family dwelling located in Dane County (Zone 3). Has 1,500 square feet and 186 linear feet of perimeter building thermal envelope. Garage is not heated. Estimated infiltration rate is .3 air change