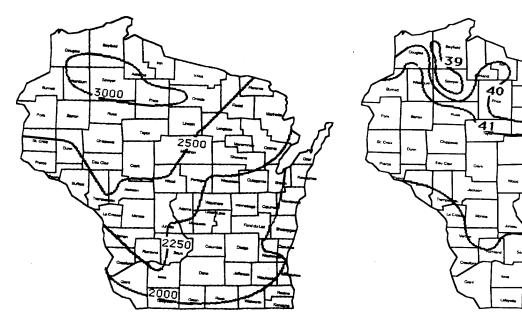

5. Ground insulation to the building interior can be in one horizontal plane (as shown in the detail) and covered with non frost-susceptible fill or the insulation maybe placed directly beneath the
- 6. Insulation thickness recommendations are for extruded polystyrene (XPS) insulation.
- 7. The minimum depth of concrete footing and horizontal insulation is 10". A 6" drainage layer is required under the insulation.
- 8. Insulation placed directly beneath the footing shall be Type IV or Type VI XPS in accordance with ASTM C578. Maximum deadload placed on the Type IV insulation shall be 1200 pounds/square foot. Maximum deadload placed on the Type IV insulation shall be 1200 pounds/square foot. Maximum deadload placed on Type VI shall be 1900 psf.



insulating details

#### **Plan View**





Air-Freeze Index Contour Map

**Mean Annual Temperature Contour Map** 

## **UDC Energy Worksheet**

The UDC Energy Worksheet is required to be submitted with building plans for plan review prior to issuance of a building permit. Following is a sample dwelling and completed Energy Worksheet and a blank worksheet after that. The sample completed worksheet has been completed for both the Prescriptive Package and System Design Methods for demonstration purposes. Normally only one method is required to be completed for showing code compliance.

**Sample dwelling**: Non-Electrically heated single-family dwelling located in Dane County (Zone 3). Has 1,500 square feet and 186 linear feet of perimeter building thermal envelope. Garage is not heated. Estimated infiltration rate is .3 air changes