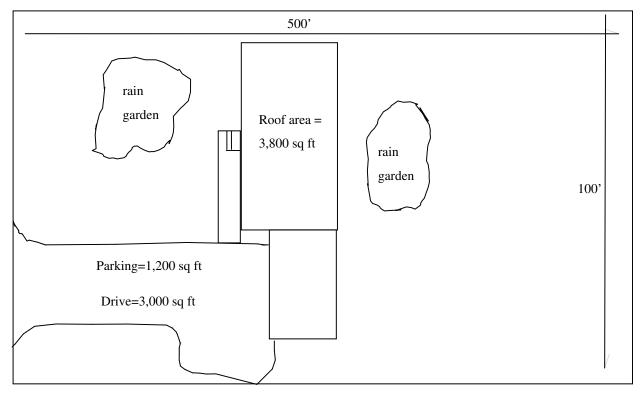

,800 sq ft which is less than 1 acre (43,560 sq ft)

300,000 sq ft X 0.1 = 30,000 sq ft allowable connected imperviousness

In this example the entire parking, drive and roof area is connected imperviousness via storm piping to the road and drive.

The patio is disconnected imperviousness. The connected imperviousness is 28,000 sq ft.

This example would not be required to develop a stormwater management plan because the exemption found in NR 151.12(2)(d), Wis. Adm. Code applies.

DEPARTMENT OF COMMERCE

The previous example was a long driveway on a very large rural lot. Following is a small site in an urban setting that would also meet the exemption for post construction stormwater management.

Figure A-21.126-2
Sample site plan that meets exemption for post construction stormwater plan



The lot is 50,000 sq ft or approximately 1.1 acres. The entire site (except for the rain garden areas) will be disturbed during construction.

The roof & parking is 5,000 sq ft which is less than 1 acre (43,560 sq ft)

50,000 sq ft X 0.1 = 5,000 sq ft allowable connected imperviousness

In this example the entire roof area discharges to two rain gardens. Only the parking and driveway is connected imperviousness via the road (parking 1,200 sq ft + drive 3,000 sq ft = 4,200 sq ft).

This example would not be required to develop a stormwater management plan because the exemption found in NR 151.12(2)(d), Wis. Adm. Code applies.

An acceptable Stormwater Operation and Maintenance Plan should be based on the following outline:

- Introduction and general information
  - A. Contact information