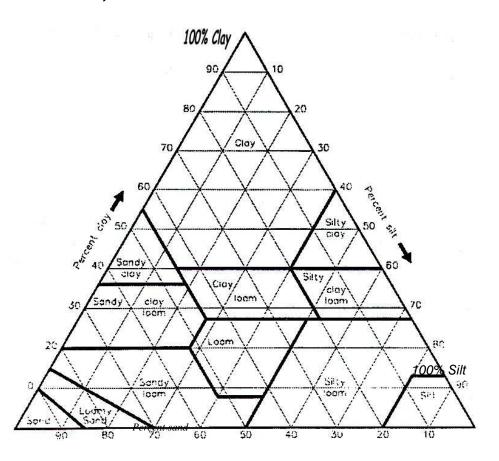

# **Table of Contents**

| Chapter 20                                       |     |
|--------------------------------------------------|-----|
| Sample Forms                                     | 76  |
| Sanitary Permit Requirements                     | 88  |
| Chapter 21                                       |     |
| Fastener Schedule                                | 89  |
| Use of Span & Species Tables                     | 91  |
| Span & Species Tables                            | 97  |
| Handrail Diagrams                                | 122 |
| Erosion Control Procedures                       | 123 |
| Frost-Protected Shallow Footings                 | 191 |
| Chapter 22                                       |     |
| Energy Worksheet Example                         | 193 |
| Sample Energy Worksheet Form                     | 199 |
| Default Assembly R & U-Value Tables              | 207 |
| Typical Thermal Properties of Building Materials | 214 |
| Slab-On-Grade Insulation Details                 | 216 |
| UDC Index                                        | 219 |