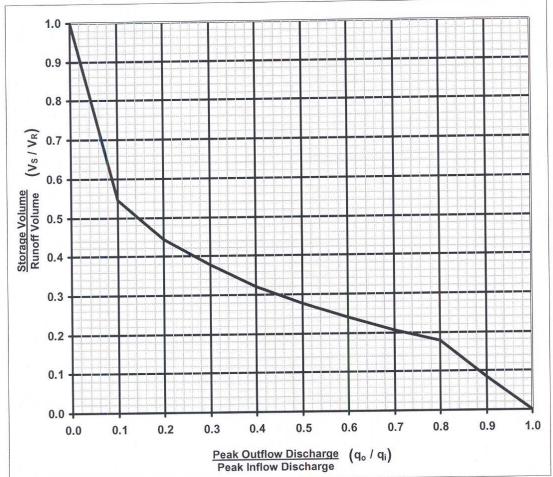

edimentology for Small Catchments. Academic Press Inc., 1994.

Robert E. Pitt, Small Storm Hydrology.

US Bureau of Reclamation, Design of Small Dams. http://www.usbr.gov/pmts/hydraulics\_lab/pubs/index.cfm.

USDA, Natural Resources Conservation Service, Ponds – Planning, Design, Construction. Agriculture Handbook No. 590, Revised September 1997.

WDNR Conservation Practice Standard 1001 Wet Detention Basin.

#### X. Definitions

Active Storage Volume (V.B.3) - Is measured from the invert of the lowest outlet to the invert of the emergency spillway.

Stabilized (III) – Means protecting exposed soil from erosion.

Treatment Surface Area (V.B.1) – Is the surface area of the sediment basin measured at the invert of the lowest outlet.

Figure 1
Clarification of Sediment Basin Terminology







Source: Technical Release 55, United States Department of Agriculture, Natural Resources Conservation Service. Washington D.C. 1988.

# **Rainfall Quantities:**

Table 1 provides a summary of the 1-year, 24-hour rainfall totals using NRCS mandated TP-40 which has not been updated since 1961. Table 2 provides a summary of more current data from the Rainfall Frequency Atlas of the Midwest published in 1992. Local requirements may dictate the use of one dataset over the other.

Table 1 Rainfall for Wisconsin Counties for a 1-year, 24-hour Rainfall<sup>1</sup>

| Inches of Rainfall | County                                                                                                                                                                                   |  |
|--------------------