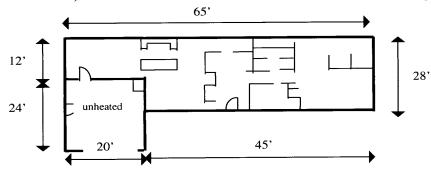

150 sq ft

Wood, low-E, argon-filled, double-pane with 1/2" air space, rated by NFRC  $\,U=0.35\,$  Foundation wall window area = 20 square feet

Operable metal w/o thermal break, double pane

Foundation - 8 ft high, 1 ft exposed

8-inch poured concrete R = 0.81-inch extruded polystyrene for full height R = 5

Ceiling - 1,500 square feet, standard roof trusses (no raised heel)

 $\begin{array}{lll} 2 \text{ x 4 trusses, 24 inches O.C.} & R = 4.4 \\ \text{Blown fiberglass insulation} & R/\text{inch} = 2.5 \\ \textbf{Insulation in cavity, 16 inches} & \textbf{R} = \textbf{40} \\ \text{Insulation over framing, 12.5 inches} & R = 31.25 \\ 5/8\text{-inch drywall finish} & R = 0.56 \\ \end{array}$ 

#### **Heating Plant**

Gas-Fired Hot Air, 90% AFUE

### **High Efficiency**

tk\h:\udc\gentech



| Submit completed worksheet | t pages 3-6 with | dwelling plans to l | local e | nforcing municipali | ity. |
|----------------------------|------------------|---------------------|---------|---------------------|------|
|----------------------------|------------------|---------------------|---------|---------------------|------|

| Project Address:                                                                         | Sample - Zone 3                                   |