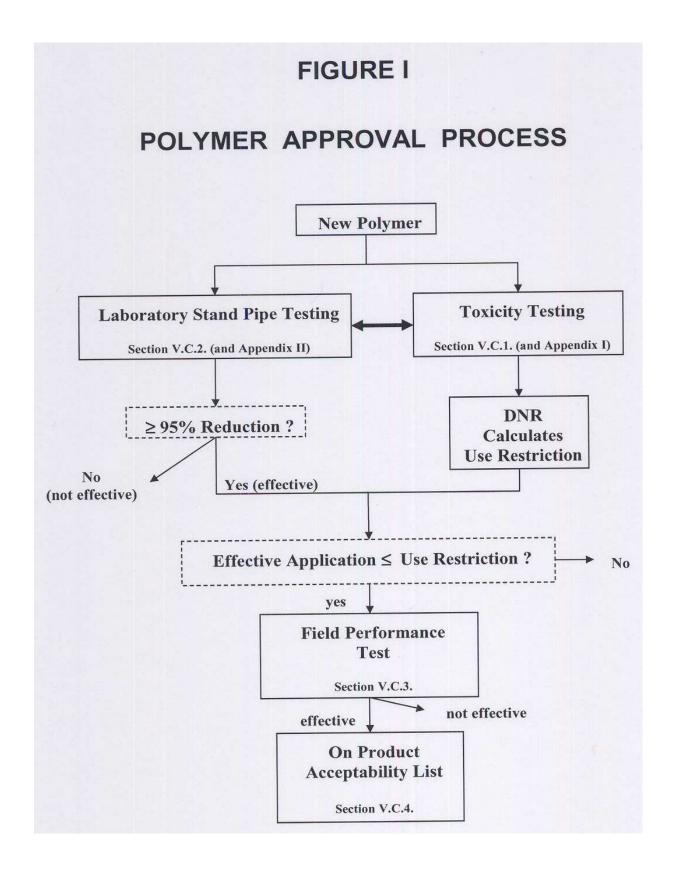

PAM?" Dane County Land Conservation Department, 1997.

Sojka, R.E. and Lentz, R.D., "A PAM Primer: A brief history of PAM and PAM related issues." Kimberly, ID: USDA-ARS Northwest Irrigation and Soils Research Lab, 1996. http://kimberly.ars.usda.gov/pamprim.ssi

Wirtz, J, R., "The Pros and Cons of the Use of Anionic Polyacrylamides to Control Erosion and Sedimentation in the Lake Mendota Priority Watershed". University of Wisconsin–Madison, MS Thesis, 2000.

WisDOT's Product Acceptability List (PAL). State DOT web site: <a href="http://www.dot.wisconsin.gov/business/engrserv/pal.htm">http://www.dot.wisconsin.gov/business/engrserv/pal.htm</a> Questions regarding product approvals may be sent to: New Products Engineer, WisDOT, Technology Advancement, 3502 Kinsman Blvd., Madison, WI 53704.



# APPENDIX I

# REQUIRED TOXICITY INFORMATION FOR WDNR REVIEW

Toxicity information shall be reviewed by the WDNR and will be used to generate a written product use restriction for the polymer. With Chapter 1.7 of the *Whole Effluent Toxicity Program Guidance Document* (Fleming et. al., 2000) as a basis, the following toxicological information/data is required:

- a. Manufacturer of the polymer.
- b. Chemical name of the polymer.
- c. Active Ingredient(s) (if not proprietary information).
- d. Chemical Abstracts Service (CAS) #(s) of the polymer and/or active ingredients.
- e. Material Safety Data Sheet (MSDS) and/or official toxicity test results listing available aquatic life toxicity data for the WHOLE PRODUCT. Toxicity data for active ingredients is not acceptable for use in calculat