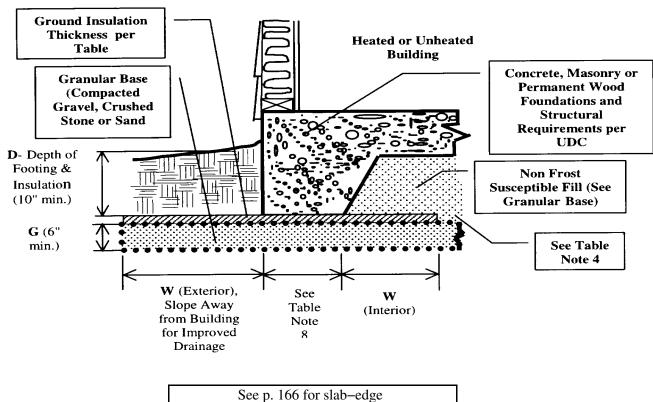

t the entire slab from frost heave action.
- 5. Ground insulation to the building interior can be in one horizontal plane (as shown in the detail) and covered with non frost-susceptible fill or the insulation maybe placed directly beneath the
- 6. Insulation thickness recommendations are for extruded polystyrene (XPS) insulation.
- 7. The minimum depth of concrete footing and horizontal insulation is 10". A 6" drainage layer is required under the insulation.
- 8. Insulation placed directly beneath the footing shall be Type IV or Type VI XPS in accordance with ASTM C578. Maximum deadload placed on the Type IV insulation shall be 1200 pounds/square foot. Maximum deadload placed on the Type IV insulation shall be 1200 pounds/square foot. Maximum deadload placed on Type VI shall be 1900 psf.



insulating details

#### **Plan View**





Air-Freeze Index Contour Map

**Mean Annual Temperature Contour Map** 

## **UDC Energy Worksheet**

The UDC Energy Worksheet is required to be submitted with building plans for plan review prior to issuance of a building permit. Following is a sample dwelling and completed Energy Worksheet and a blank worksheet after that. The sample completed worksheet has been completed for both the Prescriptive Package and System Design Methods for demonstration purposes. Normally only one method is required to be completed for showing code compliance.

**Sample dwelling**: Non-Electrically heated single-family dwelling located in Dane County (Zone 3). Has 1,500 square feet and 186 linear feet of perimeter building thermal envelope. Garage is not heated. Es