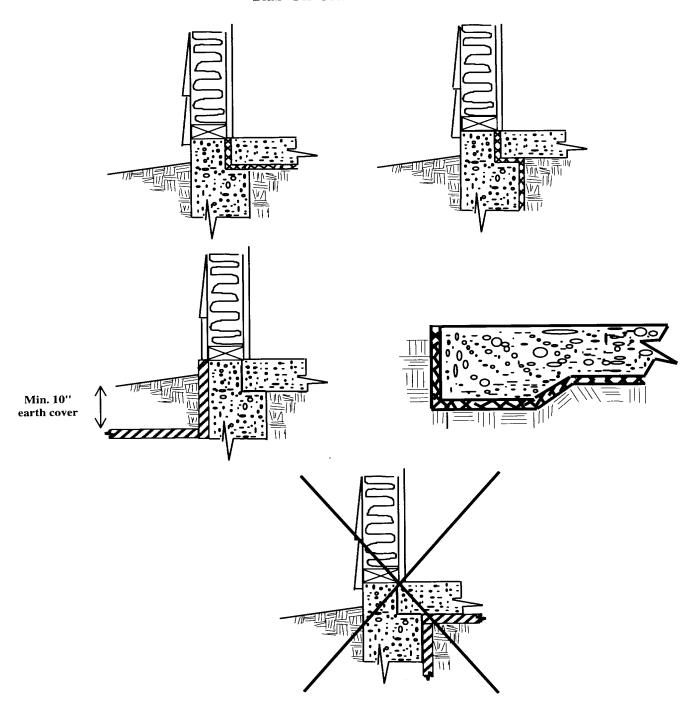

|
| 9–1/4"                                                             | 32  | 11.6      |           |
| 11–1/4"                                                            | 32  | 14.1      |           |

<sup>&</sup>lt;sup>a</sup>Values are for a mean temperature of 75°F. Representative values for dry materials are intended as design (not specification) values for materials in normal use. Thermal values of insulating materials may differ from design values depending on their in–situ properties (e.g., density and moisture content, orientation, etc.) and variability experienced during manufacture. For properties of a particular product, use the value supplied by the manufacturer or by unbiased tests in accordance with s. Comm 22.31.

s. Comm 22.26 **Slab-On-Grade Insulation Details** 



Insulation shall extend vertically and horizontally for a total of 48". In all cases the insulation shall insulate to the top edge of the floor perimeter. The last diagram is not an acceptable method.

## Model Ordinance For Adoption Of Wisconsin Uniform Dwelling Code

It is intended that this model will assist local jurisdictions, working with corporation counsel, through regular procedures, in adopting a local ordinance. The Wisconsin Division of Safety and Buildings also offers a more comprehensive model building code. Upon adoption of a new building code, send a certified copy to: Safety & Buildings Division, P.O. Box 7969, Madison, Wisconsin, 53707, Telephone (608)267-7586. An electronic version of this model ordinance is also available.



AUTHORITY. These regulations are adopted u