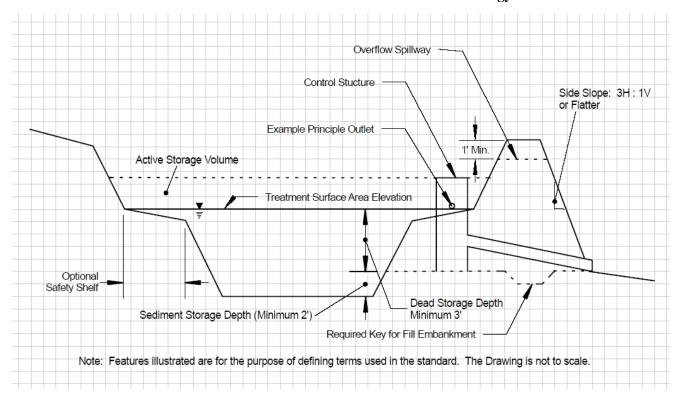

nd Sedimentology for Small Catchments. Academic Press Inc., 1994.

Robert E. Pitt, Small Storm Hydrology.

US Bureau of Reclamation, Design of Small Dams. http://www.usbr.gov/pmts/hydraulics\_lab/pubs/index.cfm.

USDA, Natural Resources Conservation Service, Ponds – Planning, Design, Construction. Agriculture Handbook No. 590, Revised September 1997.

WDNR Conservation Practice Standard 1001 Wet Detention Basin.

#### X. Definitions

Active Storage Volume (V.B.3) - Is measured from the invert of the lowest outlet to the invert of the emergency spillway.

Stabilized (III) – Means protecting exposed soil from erosion.

Treatment Surface Area (V.B.1) – Is the surface area of the sediment basin measured at the invert of the lowest outlet.

Figure 1
Clarification of Sediment Basin Terminology







Source: Technical Release 55, United States Department of Agriculture, Natural Resources Conservation Service. Washington D.C. 1988.

# **Rainfall Quantities:**

Table 1 provides a summary of the 1-year, 24-hour rainfall totals using NRCS mandated TP-40 which has not been updated since 1961. Table 2 provides a summary of more current data from the Rainfall Frequency Atlas of the Midwest published in 1992. Local requirements may dictate the use of one dataset over the other.

Table 1 Rainfall for Wisconsin Counties for a 1-year, 24-hour Rainfall<sup>1</sup>

| Inches of Rainfall | County                                                                                                                                                                                   |  |
|----------------