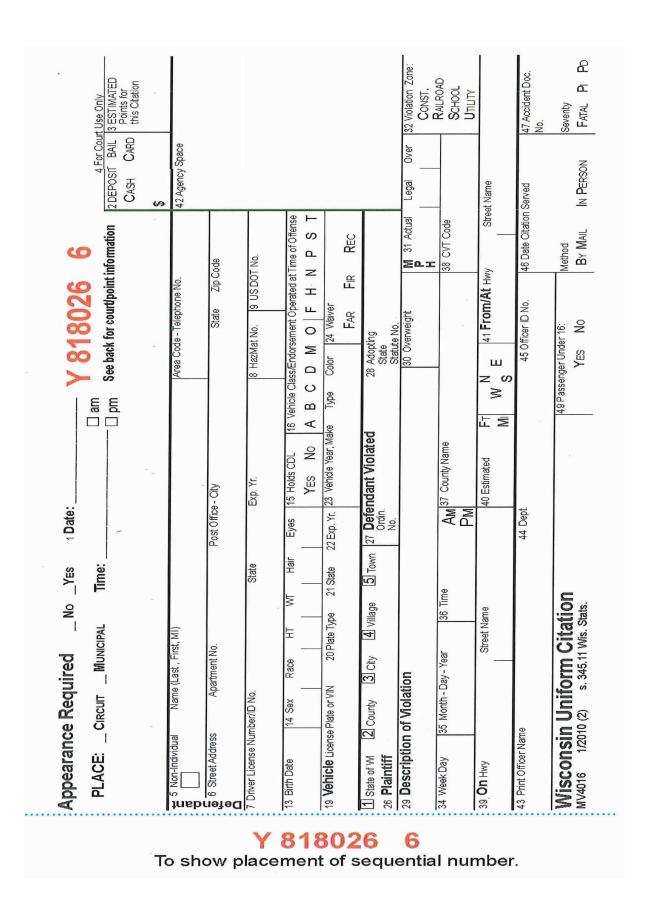

**History:** Cr. Register, December, 1989, No. 408, eff. 1–1–90; CR 02–153: am. Register June 2003 No. 570, eff. 7–1–03.

**Trans 114.06 Uniform traffic citation. (1)** PREPRINTED UNIFORM TRAFFIC CITATIONS. The preprinted uniform traffic citation forms shall be a 4–page preprinted form distributed by the department, the pages of which shall conform to the following requirements:

(a) Each printed copy of the form shall contain a unique control number, determined by the department.

(b) The front side of each page of the uniform traffic citation shall be identical and shall be in the format set forth in figure 1.