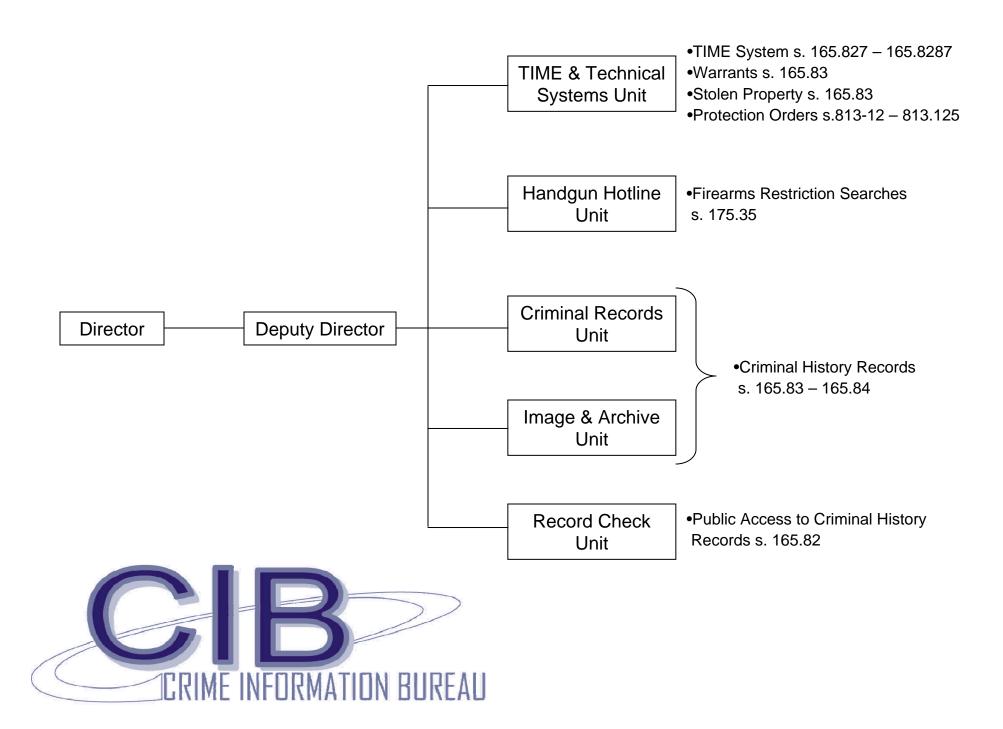

## **Handgun Hotline**

Performs Firearms Restriction Searches pursuant to s. 175.35 Wis. Stats

> Checks WCCA for any additional information on purchaser

# Criminal Records Unit

Maintains criminal history information pursuant to s. 165.83 Wis. Stats

Checks WCCA when processing fingerprint return requests pursuant to s. 165.84(1) Wis. Stats.

### **Record Check Unit**

Provides public access to criminal history records pursuant to s. 165.82 Wis. Stats

Refers public customers to WCCA when disposition data has not been provided to DOJ

| Differences in Data Systems   | DOJ                                                               | WCCA                                                                             |
|-------------------------------|-------------------------------------------------------------------|----------------------------------------------------------------------------------|
| Age of Data                   | From 1971                                                         | Varies by county                                                                 |
| Fingerprint supported         | Yes                                                               | No                                                                               |
| Information Available         | All Adult Arrest<br>Fingerprint<br>Submissions<br>s. 165.83(2)(a) | All Adult Criminal,<br>Civil, Traffic,<br>Forfeiture, Probate<br>& Miscellaneous |
| Fee                           | \$7 or \$13                                                       | Free                                                                             |
| Meets Statutory Requirements? | Yes                                                               | No                                                                               |
| Caregiver Check Available?    | Yes                                                               | No                                                                               |