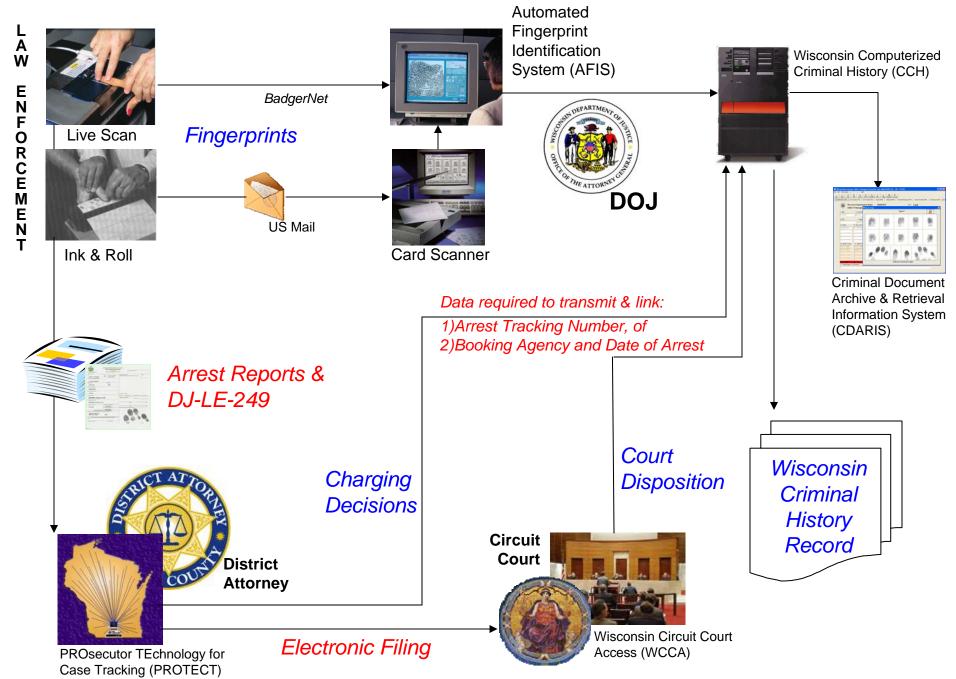

# Criminal Records Unit

Maintains criminal history information pursuant to s. 165.83 Wis. Stats

Checks WCCA when processing fingerprint return requests pursuant to s. 165.84(1) Wis. Stats.