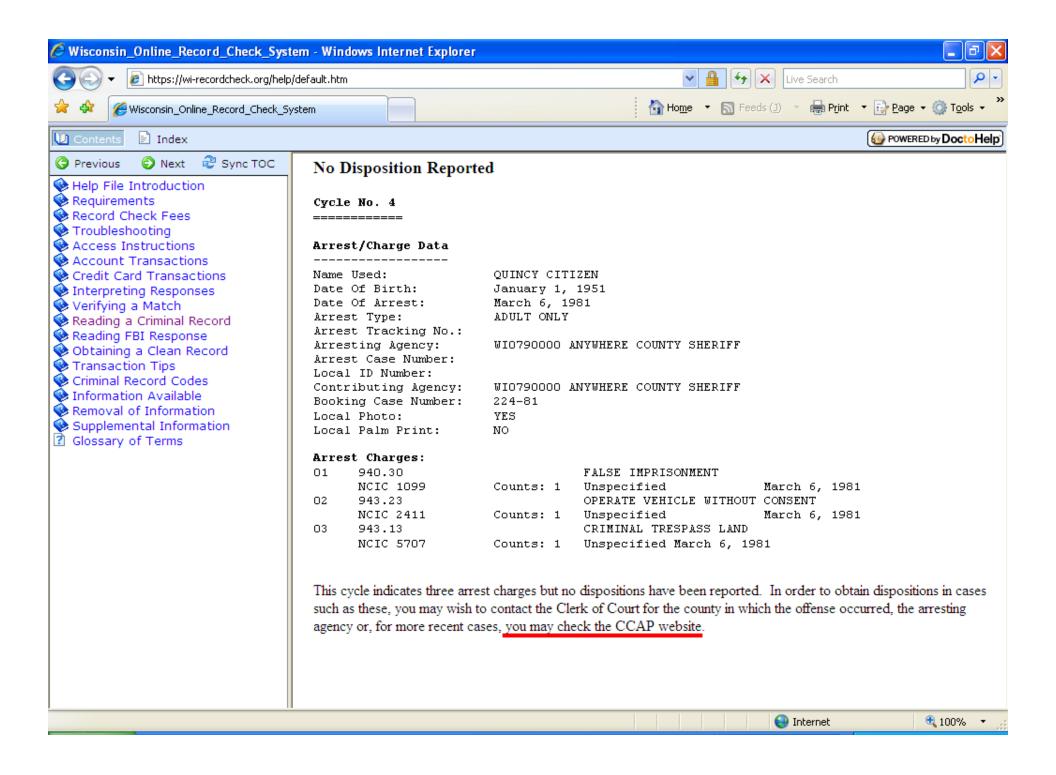

### **Record Check Unit**

Provides public access to criminal history records pursuant to s. 165.82 Wis. Stats

Refers public customers to WCCA when disposition data has not been provided to DOJ

| Differences in Data Systems   | DOJ                                                               | WCCA                                                                             |
|-------------------------------|-------------------------------------------------------------------|----------------------------------------------------------------------------------|
| Age of Data                   | From 1971                                                         | Varies by county                                                                 |
| Fingerprint supported         | Yes                                                               | No                                                                               |
| Information Available         | All Adult Arrest<br>Fingerprint<br>Submissions<br>s. 165.83(2)(a) | All Adult Criminal,<br>Civil, Traffic,<br>Forfeiture, Probate<br>& Miscellaneous |
| Fee                           | \$7 or \$13                                                       | Free                                                                             |
| Meets Statutory Requirements? | Yes                                                               | No                                                                               |
| Caregiver Check Available?    | Yes                                                               | No                                                                               |