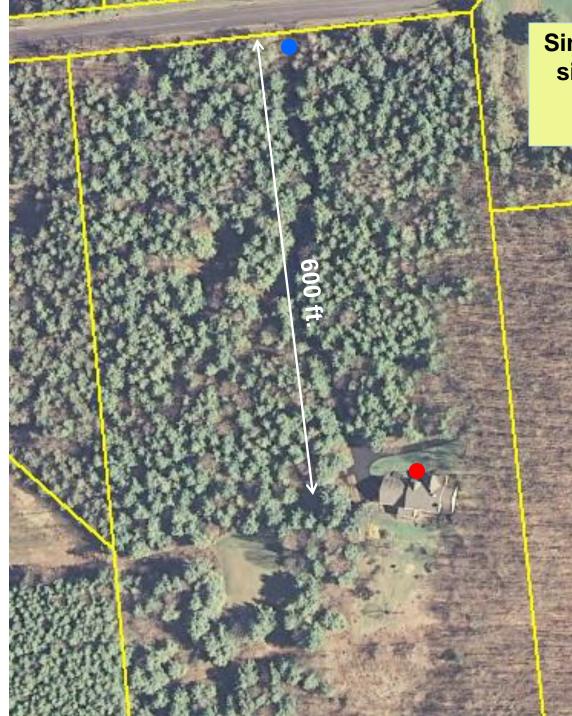

Proposed is a site and sub-address coordinate and data scheme which better defines the following:

- Individual Residence / Business /Subaddress
- Property entry point

Single structure on single property – one address *Rural Setting* 