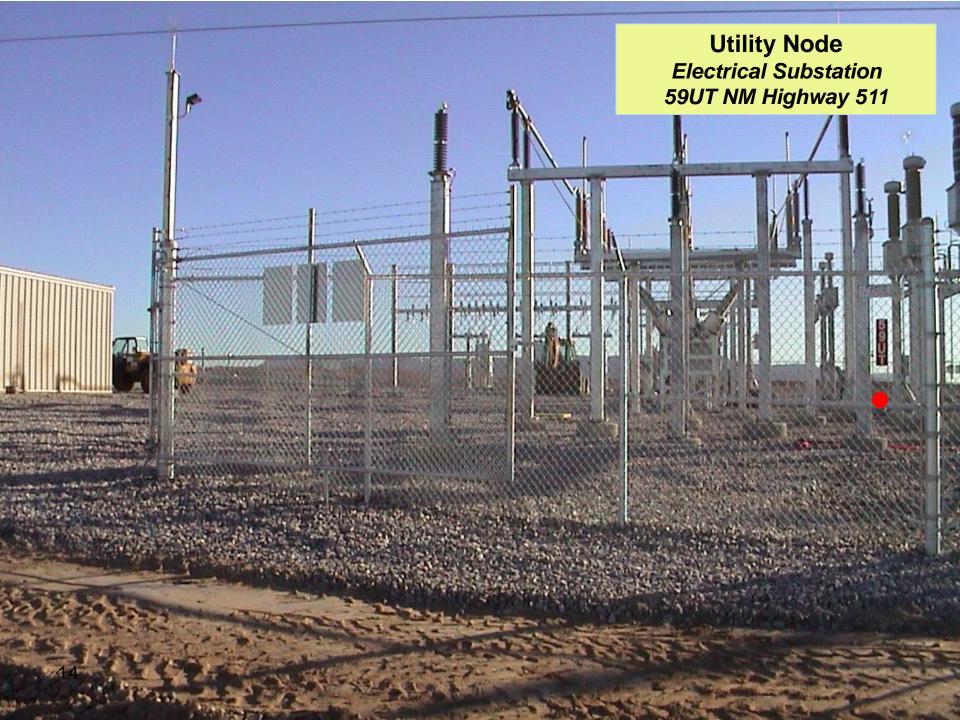

## **Utility Node**

Lighted Billboard 497UT Road 350

Meter Box for Street Lights 4234UT US Highway 64

SEP 18 2010 12:0

Utility Node Cell Tower 10403 Rieder Road

Other Miscellaneous Address Point Cemeteries, Park Structures, Bridges and Landmarks...