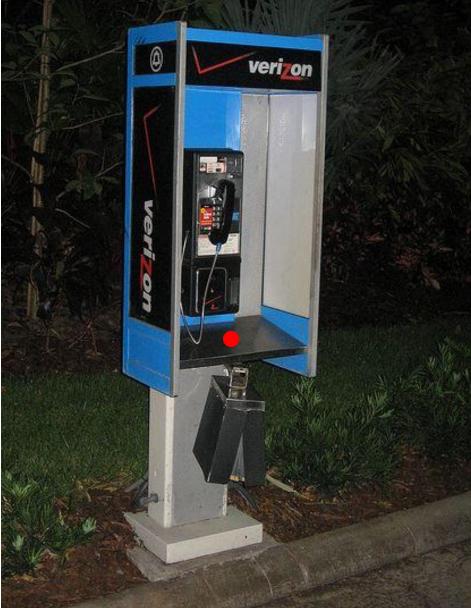

** 





Multi Family Residence 56 Union Avenue, 56-Side, 56-Rear

Mixed Use Structure Businesses on floors 1-3 Residences on floors 4-10 90 State Street, Floor 3, Suite 6; Floor 1, Suite 1; etc.

ANIIII

P

Party Lane

\_\_\_ ×

COPY CENTER . PRINTING

Mobile Home Park 2941 Amsterdam Road, Lot 1, Lot2, Lot 3, etc.

AMSTERDAM RO

ISTERDAM RD

DAM RD

the Automatica

Apartment Complex 70 MCarty Avenue Building 1, Apt 1; Building 2, Apt 4; etc.

1-1

m

arty Ave

Rear 74 Mccart

c Cart

S

CER.

107 003

Business Park 10 Executive Park, Suite 1, Suite 2, etc. 4 Tower Place, Floor 1, Suite 1; etc.

E S PARI OF

CITIZ GIRGI





Strip Malls/ Shopping Malls Stuyvesant Plaza 1475 Western Ave

- Ace



Campground Nature Center Road, Campsite 121, Cabin 58, etc.

● ● ↓ (1)



## **Phone Booths**







## **Utility Node**

Lighted Billboard 497UT Road 350

Meter Box for Street Lights 4234UT US Highway 64

SEP 18 2010 12:0

Utility Node Cell Tower 10403 Rieder Road

Other Miscellaneous Address Point Cemeteries, Park Structures, Bridges and Landmarks...

The second of the second secon

•• © 2012 Microsoft Corporation Pictometry Bird's Eye © 2012 Pictometry International Corp