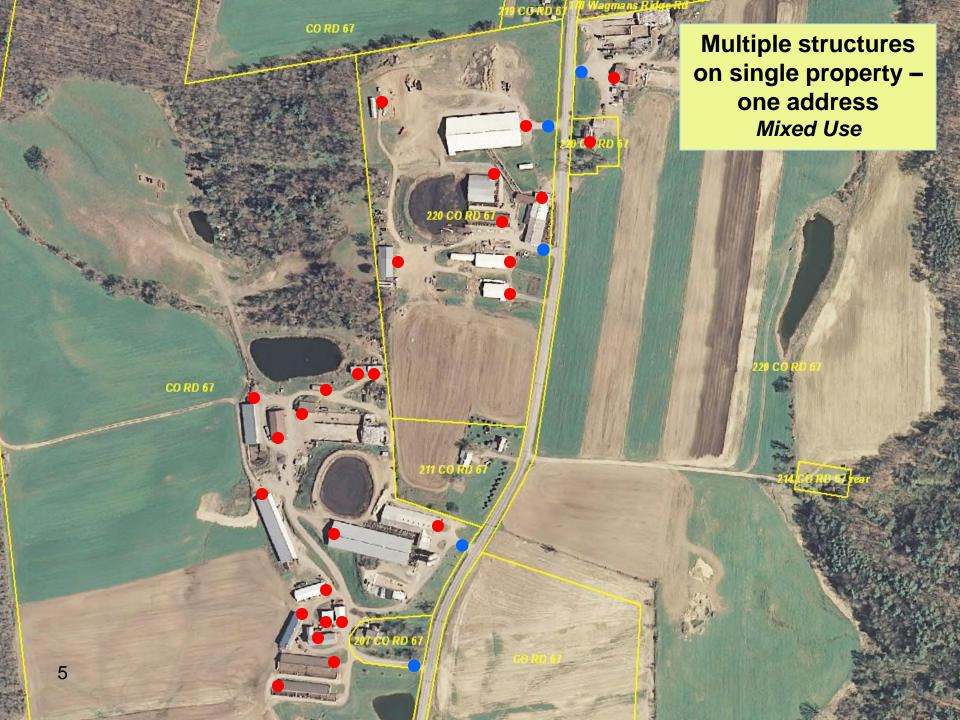

Multiple structures on single property – one address *Residential Setting* 

Multiple structures on single property – one address *Business Setting* 

E.

669

**FIF** 

Multi Family Residence 56 Union Avenue, 56-Side, 56-Rear