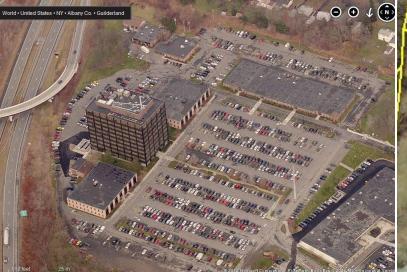

Rear 74 Mccart

c Cart

S

CER.

107 003

Business Park 10 Executive Park, Suite 1, Suite 2, etc. 4 Tower Place, Floor 1, Suite 1; etc.

E S PARI OF

CITIZ GIRGI

Strip Malls/ Shopping Malls Stuyvesant Plaza 1475 Western Ave

- Ace

Campground Nature Center Road, Campsite 121, Cabin 58, etc.

● ● ↓ (1)