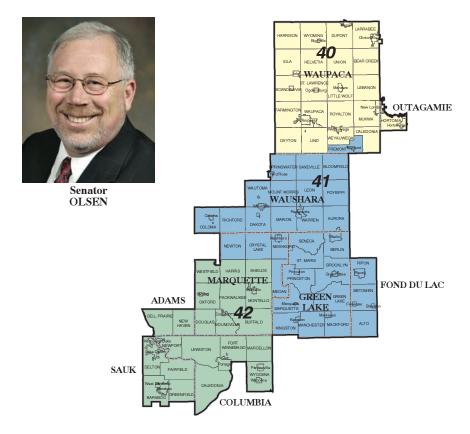

## 14th SENATE DISTRICT

## Luther S. Olsen (Rep.), 14th Senate District

Born Berlin, February 26, 1951; married. Graduate Berlin H.S. 1969; B.S. UW-Madison 1973; Wis. Rural Leadership Program Group IV 1990-92. Partner in farm supply and grain dealerships. Member: Green Lake Co. Republican Party; Waushara Co. Republican Party; Education Commission of the States (vice chm.); Learning Point Associates (bd. of dir.). Former member: Waushara Co. Fair Bd. (dir.); Family Health/La Clinica director (1995-99); Berlin Area School Board 1976-97 (pres. 1986-95).